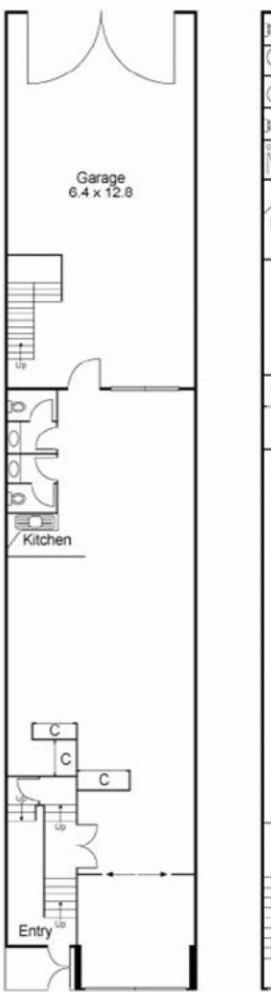

What have you got to work with? Downstairs offers a prominent ground floor shop front that measures 108m2 with separate male/female toilets and access through to under building car park. Upstairs offers a standout open space that is naturally light and measures 176m2 which also offers separate male/female toilets, separate shower room, and its own entrance from car park.

It also offers ample off street parking for at least four cars, ducted heating/cooling, alarm system and ample storage