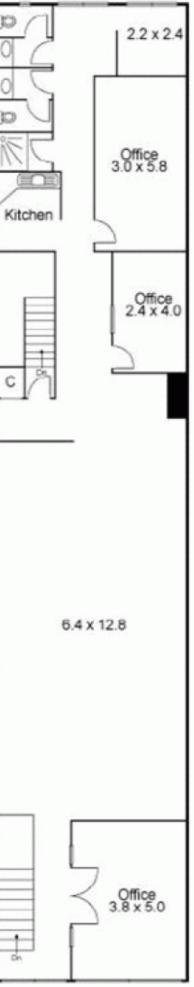

What have you got to work with? Downstairs offers a prominent ground floor shop front that measures 108m2 with separate male/female toilets and access through to under building car park. Upstairs offers a standout open space that is naturally light and measures 176m2 which also offers separate male/female toilets, separate shower room, and its own entrance from car park.

It also offers ample off street parking for at least four cars, ducted heating/cooling, alarm system and ample storage