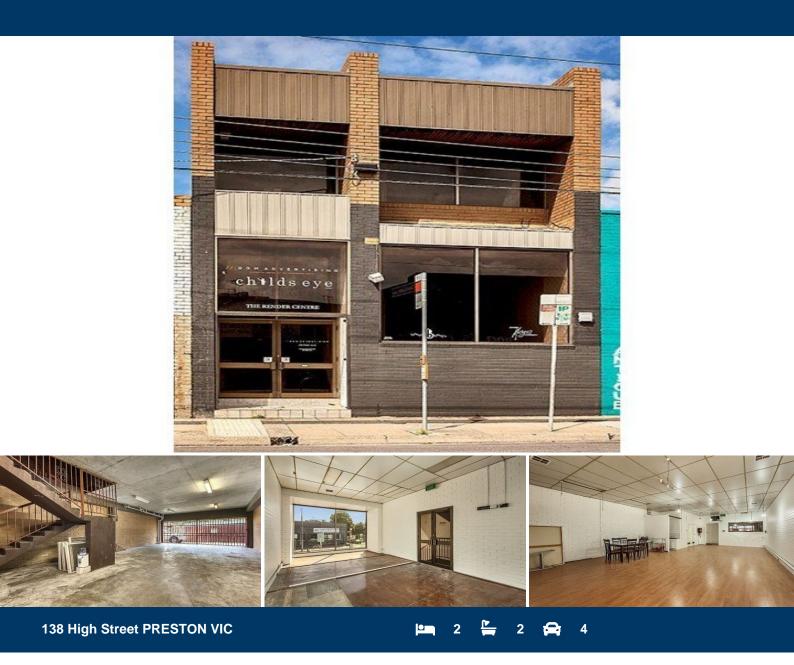

## Your Imagination Will Be Rewarded...

An exciting and unique opportunity has landed on the south side of Bell Street with this eye catching double storey building with generous lane way access. This is defiantly one of the properties where you can master your mind and be the envy of so many in time, if you choose to create your very own wow factor warehouse, home/office, or redevelop its existing structure into a multi level apartment complex STCA.

What have you got to work with? Downstairs offers a prominent ground floor shop front that measures 108m2 with separate male/female toilets and access through to under building car park. Upstairs offers a standout open space that is naturally light and measures 176m2 which also offers separate male/female toilets, separate shower room, and its own entrance from car park.

It also offers ample off street parking for at least four cars, ducted heating/cooling, alarm system and ample storage