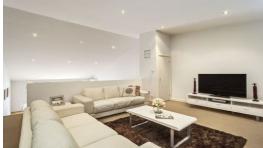

Striking floorboards create a seamless flow from the casual entertaining and meals areas opening to a leafy alfresco terrace, which is over seen by a well equipped kitchen complete with Caesar stone bench tops, dishwasher, gas appliances and ample cupboard storage, while a separate formal living room allows options to facilitate a home office or separate kids retreat area.