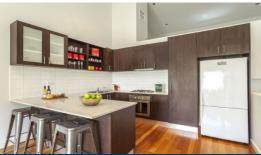

Striking floorboards create a seamless flow from the casual entertaining and meals areas opening to a leafy alfresco terrace, which is over seen by a well equipped kitchen complete with Caesar stone bench tops, dishwasher, gas appliances and ample cupboard storage, while a separate formal living room allows options to facilitate a home office or separate kids retreat area.