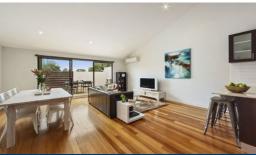

Striking floorboards create a seamless flow from the casual entertaining and meals areas opening to a leafy alfresco terrace, which is over seen by a well equipped kitchen complete with Caesar stone bench tops, dishwasher, gas appliances and ample cupboard storage, while a separate formal living room allows options to facilitate a home office or separate kids retreat area.