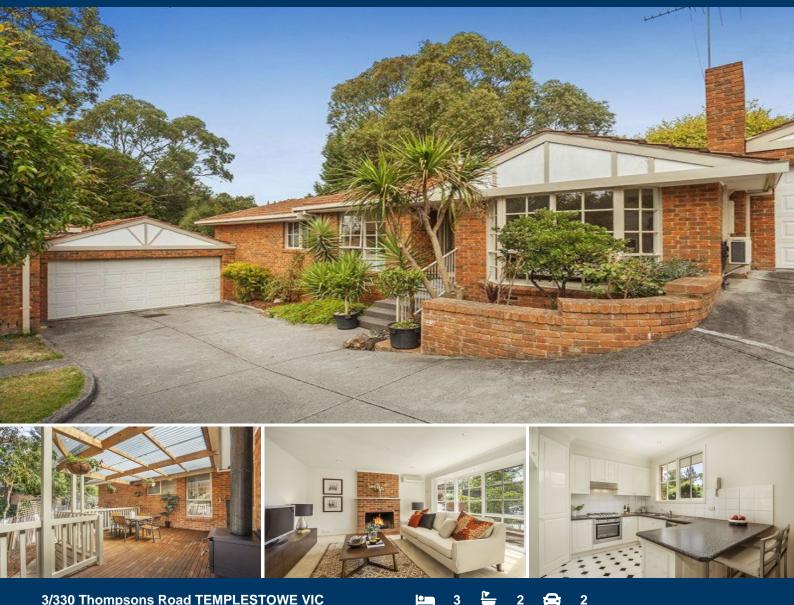

## The Ultimate Single Level Home...

Tucked away privately at the rear of this small group of 4, is this captivating home that demonstrates perfectly there's no need to compromise on space or entertaining when it comes to a low maintenance lifestyle.

Whichever direction you look, this home offers something special. An impressive elevated entrance, auto double garage, 3 bedrooms, 2 bathrooms, 3 toilets and surrounded by a private wide garden setting. The overwhelming sense of spaciousness continues throughout its naturally light floor plan that also offers a formal lounge room with elegant fireplace, a dedicated open study area, well placed kitchen and dining that leads perfectly outdoors to a large alfresco timber deck and backyard.

Other positive features include: Ducted heating, dishwasher, cooling, separate laundry, under house storage and so much more.