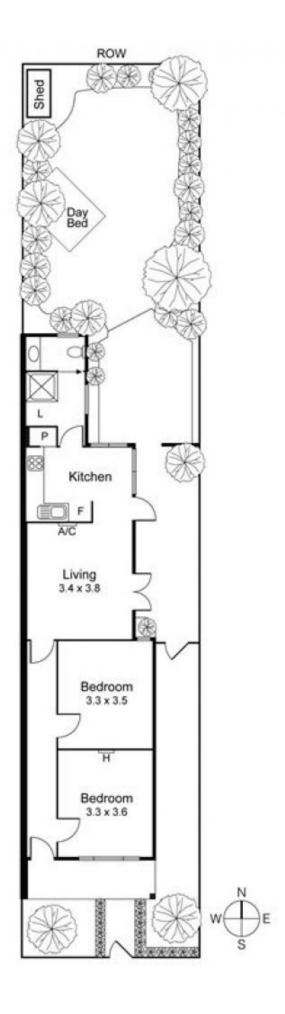

## **Graceful Victorian Terrace With Garden Sanctuary...**

A timeless home with a genuine soul, this exquisite light filled semi-detached terrace offers an amazing north facing outdoor sanctuary garden of blissful tranquility.

This home's wonderful history, coupled with a light hearted functionality offers the potential for further updates and extensions when required. Steeped in tradition the arched hallway flows past 2 bedrooms into a delightful living area that fuses dining, neat kitchen, laundry and bathroom effortlessly.

With a paved entertainment area joining seamlessly into a private garden shaded by established tress, this home offers an incredibly peaceful backdrop for relaxed alfresco living for either young couples or growing families, all within walking distance from Northcote High School Zone, Westgarth and North Fitzroy's fine cafes, parks, retail strips and transport.