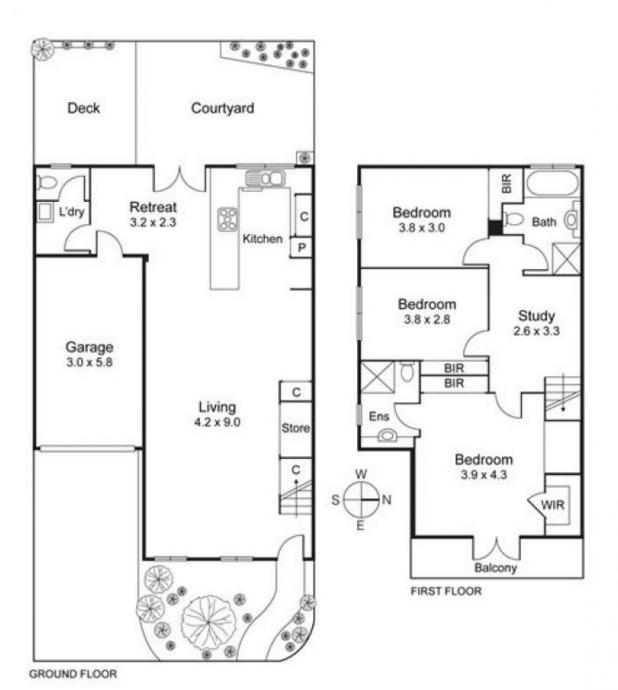

Spanning over two exciting levels both showcasing unexpected spaces this homes open plan living area confirms there will be no need to compromise entertaining with its over sized space that is favorably overseen by a dynamic kitchen fit for any master chef or trainee. Downtime in or outside can be easily established on either level or in the delightful easy to maintain garden setting.

Other standout features include: Auto garage with internal access, guests powder room, separate laundry, ducted

\$720,000

**Type:** Townhouse

View: https://www.thebisiagent.com.au/sale/vic/north/al

phington/residential/townhouse/5625108