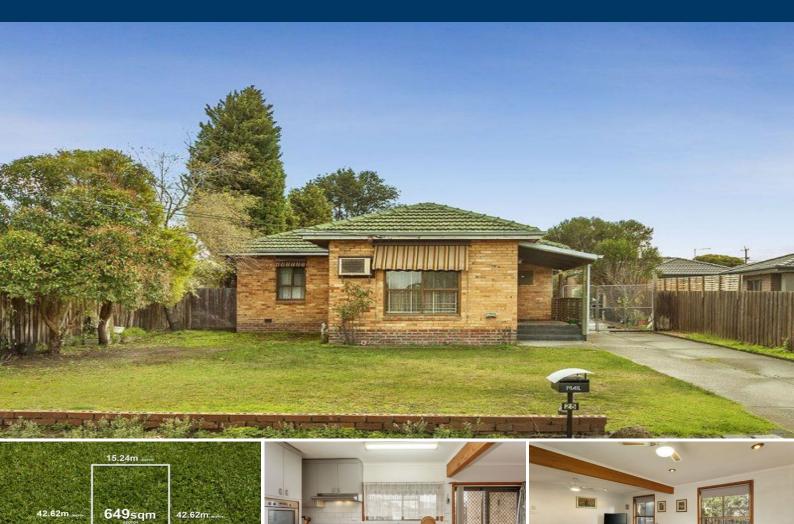

## Sold At Auction...

649m2 Of Golden Land Of Opportunity...

Perfectly suited to first home buyers that could be inspired by such television shows like The Block or House Rules is this brick charmer on a perfect piece of land which equally screams out potential development site STCA in this family friendly convenient position.

Currently the existing brick home offers more than meets the eye floor plan, which offers a formal lounge room, master bedroom with ensuite, study or 5th bedroom, 2nd living area adjoining family dining, family bathroom, separate laundry, central heating and off street parking via full-length side driveway.