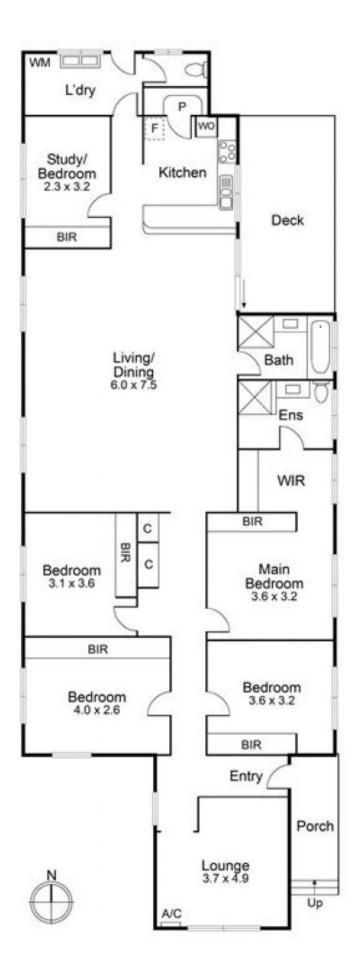

Currently the existing brick home offers more than meets the eye floor plan, which offers a formal lounge room, master bedroom with ensuite, study or 5th bedroom, 2nd living area adjoining family dining, family bathroom, separate laundry, central heating and off street parking via full-length side driveway.