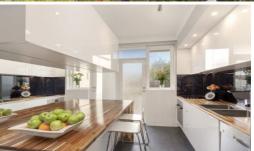

Beautifully finished and enjoying a superb blend of really spacious accommodation throughout, this executive apartment's floor plan, will impress in every way. It offers a welcoming entrance foyer, a sleek separate kitchen with smart informal dining bench, extra large robed bedrooms, designer bathroom and a spacious living/formal dining room opening out onto an undercover terrace.

Other highlights include: Solid brick construction, European laundry, bath tub, separate toilet, Daikin split system heating/cooling, Bosch appliances, linen cupboard and

**Type:** Apartment

**View**: https://www.thebisiagent.com.au/sale/vic/north/preston/residential/apartment/5625132