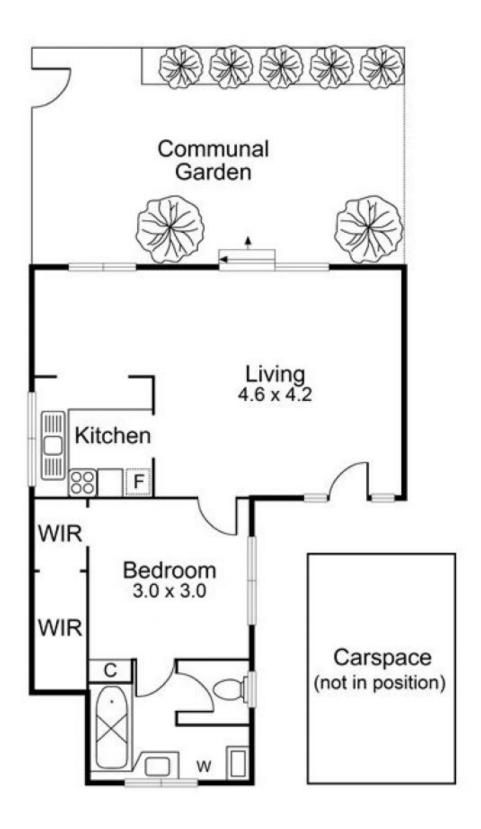

A perfect start for a first home or investment, this smart ground floor apartment provides one bedroom with walk in robe, bathroom with laundry facilities, spacious kitchen and dining area, large living space that overlooks the communal garden and off street car space. Set amongst a well maintained block of only 9, with a good floor plan and some room for improvement, this could be your next project.