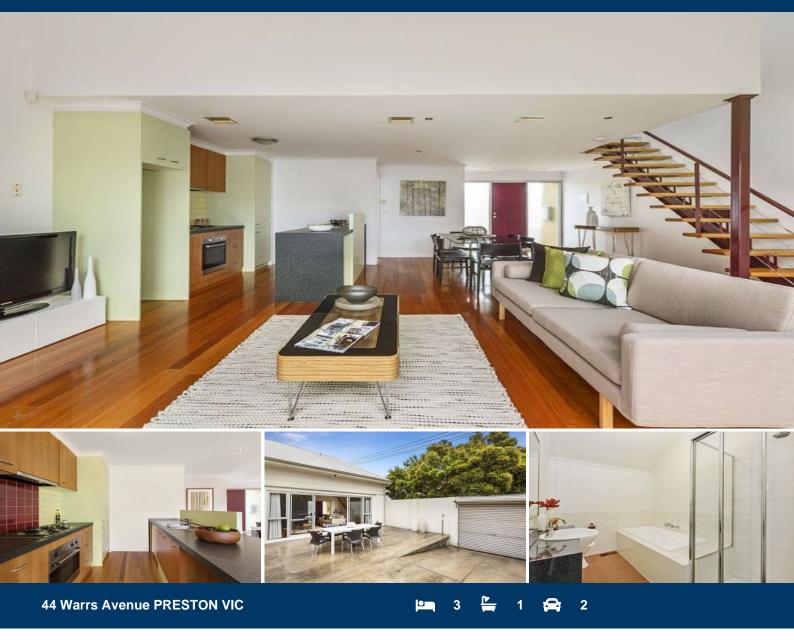

## It's Bigger Than You Think...

Soaked in sunshine, this town residence offers a larger than expected impressive design, with a warm relaxed feel and low maintenance appeal, favourably positioned on the evolving south side of Bell Street, where transport, shopping and upcoming restaurants are a plenty.

The lower level showcases a striking entertainer's open plan design featuring a clever ensemble of zoned living and dining that is designed around a well appointed kitchen that all leads out onto a generous backyard screaming to be made into something special. It also offers a flexible bedroom, separate laundry and guest's toilet.

WOW, your excitement will continue on the upper level with 2 double bedrooms that share a central family bathroom and designated study area.

Nice surprises & necessities include: Split system heating/cooling, two easy off street car parks, bathtub,