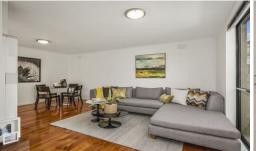

A unique design of high angled roof lines create a sun splashed interior that has been tastefully renovated, showcasing a generous open plan living/dining area overlooked by a hostess kitchen and private courtyard garden. Two robed bedrooms share a wonderfully light bathroom with bathtub and a over sized separate laundry. Other positive features include: Single lock up garage, real polished timber floorboards throughout, dishwasher, gas heating, gas cooking, linen press and no Body Corporate fees payable.