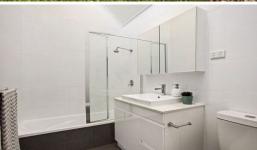

A unique design of high angled roof lines create a sun splashed interior that has been tastefully renovated, showcasing a generous open plan living/dining area overlooked by a hostess kitchen and private courtyard garden. Two robed bedrooms share a wonderfully light bathroom with bathtub and a over sized separate laundry. Other positive features include: Single lock up garage, real polished timber floorboards throughout, dishwasher, gas heating, gas cooking, linen press and no Body Corporate fees payable.