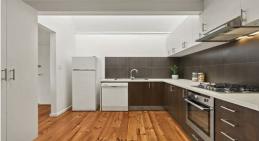

A unique design of high angled roof lines create a sun splashed interior that has been tastefully renovated, showcasing a generous open plan living/dining area overlooked by a hostess kitchen and private courtyard garden. Two robed bedrooms share a wonderfully light bathroom with bathtub and a over sized separate laundry. Other positive features include: Single lock up garage, real polished timber floorboards throughout, dishwasher, gas heating, gas cooking, linen press and no Body Corporate fees payable.