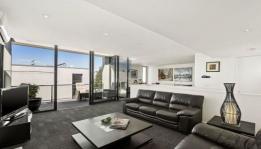

Entry is into a wide entrance foyer with high glass windows providing a welcoming sense of spaciousness and natural light which leads you through the independent lower level offering: Two robed bedrooms with their own bathrooms, laundry and internal garage access. The crowning glory of this home is the light filled upper level open plan design, which cleverly separates generous family dining and living areas spilling out onto a sunny terrace. A picture of functionality is the slick Smeg kitchen with its dedicated granite island bench and guest powder room also on this exciting level.