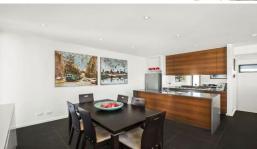

Entry is into a wide entrance foyer with high glass windows providing a welcoming sense of spaciousness and natural light which leads you through the independent lower level offering: Two robed bedrooms with their own bathrooms, laundry and internal garage access. The crowning glory of this home is the light filled upper level open plan design, which cleverly separates generous family dining and living areas spilling out onto a sunny terrace. A picture of functionality is the slick Smeg kitchen with its dedicated granite island bench and guest powder room also on this exciting level.