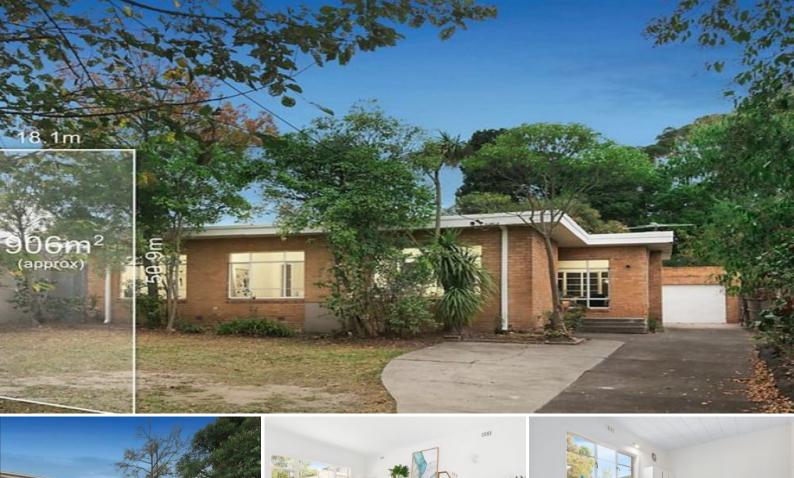

## Brady Bunch Spaces, Style & Convenience?

Be instantly charmed by its now so cool brick facade and easy side driveway on the outside but step inside and you will be pleasantly surprised inside, as this charming retro gem has more space than you think.

A comfortable and naturally light interior enjoys floorboards throughout its spacious interior that comprises of 4 robed bedrooms. 2 living areas which both perfectly opens outdoors to a generous garden screaming for some home-grown veggies, neat kitchen, central bathroom with separate bath tub, separate toilet and separate laundry.

Convenience is guaranteed if you choose to live here, as it's perfectly positioned near Austin hospital, ever changing Burgundy Street shopping and café society and an easy enjoyable stroll to parklands and Eaglemont Village.