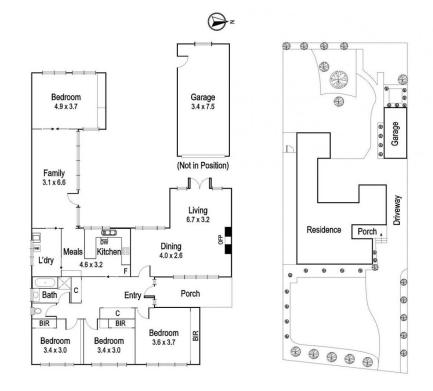

A comfortable and naturally light interior enjoys floorboards throughout its spacious interior that comprises of 4 robed bedrooms. 2 living areas which both perfectly opens outdoors to a generous garden screaming for some home-grown veggies, neat kitchen, central bathroom with separate bath tub, separate toilet and separate laundry.