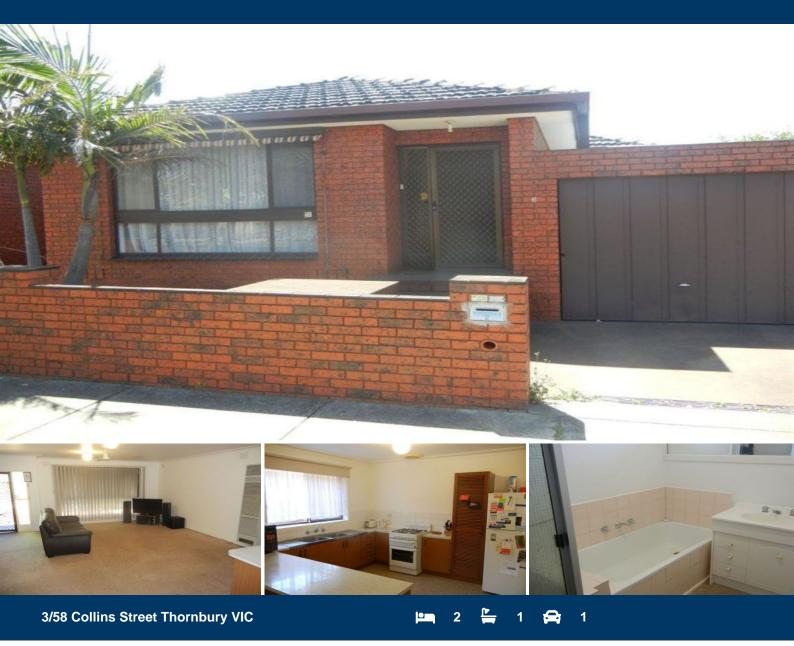

## Spacious Villa Unit With A Lock Up Garage...

Advantaged by its own street frontage, driveway & lock up garage this Villa Unit looks like a house from the outside and feels so spacious on the inside.

Extra large open plan living & dining area, neat kitchen with gas stove, 2 robed bedrooms, central bathroom, separate toilet, separate laundry and low maintenance courtyard.

Walk out the door & turn right you have beautiful Pender's Park or walk straight ahead & you have cosmopolitan High Street where you have a choice of transport or popular eating options.