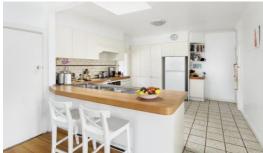

## Here's Value, Space & Location...

Set back from the street is this solid brick 3 bedroom + study home, offering a light filled and airy layout that you will be pleased to call home.

A bright & airy feel throughout with gleaming polished floorboards this treasure also enjoys, a delightful living room leading to an optional formal dining room, spacious kitchen overlooks casual dining & entertaining area, big deco style bathroom, separate toilet and laundry. Also features: Heating, split system cooling, dishwasher, 2 built in robes, covered outdoor area and side drive to garage.