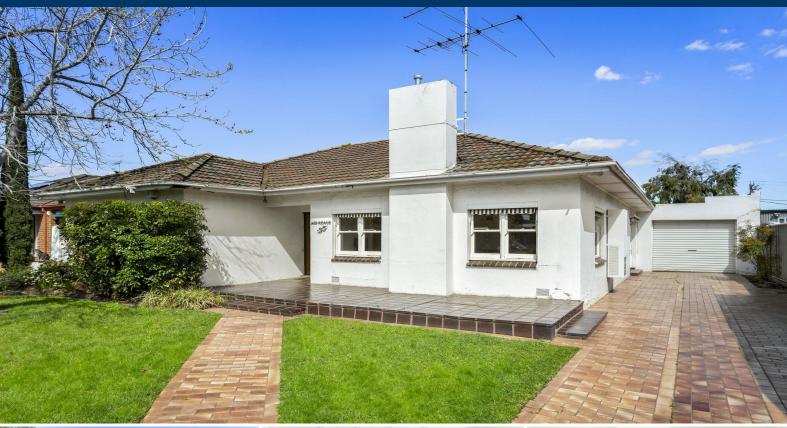

## Here's Value, Space & Location...

Set back from the street is this solid brick 3 bedroom + study home, offering a light filled and airy layout that you will be pleased to call home.

A bright & airy feel throughout with gleaming polished floorboards this treasure also enjoys, a delightful living room leading to an optional formal dining room, spacious kitchen overlooks casual dining & entertaining area, big deco style bathroom, separate toilet and laundry. Also features: Heating, split system cooling, dishwasher, 2 built in robes, covered outdoor area and side drive to garage.

A desirable family location this comfortable home is close to schools, parklands and the convenience of Bell Street just moments away.

Welcome Home...

Type : House

**Date Available :** Saturday, 5th October 2019 **View** : https://www.thebisiagent.com