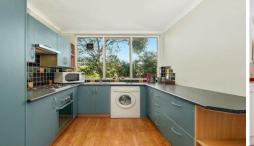

A smart floor plan offers an entrance hallway, extra spacious bedrooms, separate master chef kitchen, extra nice bathroom with bath tub, separate toilet, and engaging lounge room with a sweet summer's balcony that enjoys distant views.

Other extras include: Under building parking, split system heating/cooling, bath tub, gas cooking, polished floorboards, washing machine facilities, and built in robes

Living Here Will Be Easy...

Type : Apartment