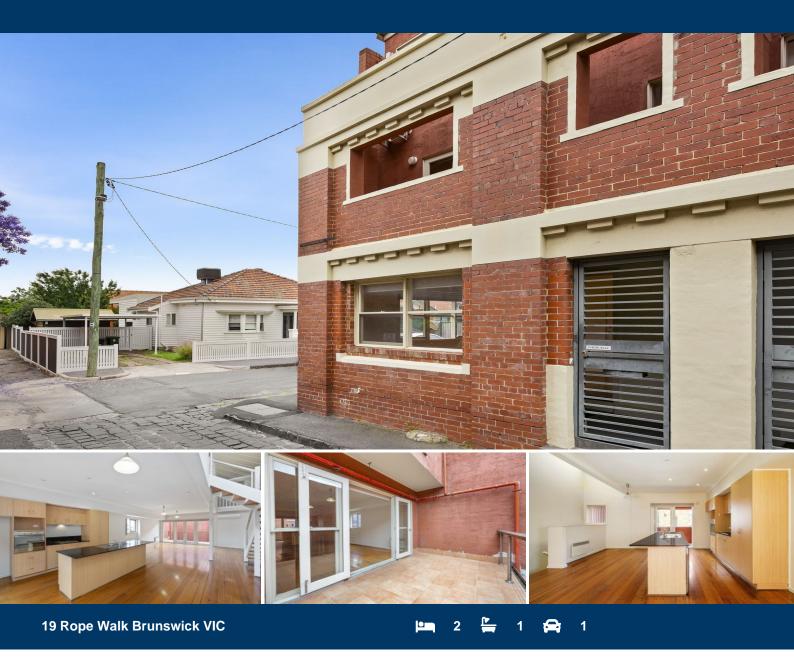

## Step Inside For A Mega Surprise...

A truly imaginative transformation has creative this stylish New York style 3 level residence that offers flexible and independent accommodation on the inside within a minutes' walk to what we love about Brunswick that include good food, shopping and trams on Sydney road and the convenience of being so close to Anstey Train Station.

Favourably located on the edge of this standout group, its position maximizes its natural light that streams on through every room. Upon entrance through the front or garage access doors you step into the lower level that offers the perfect home/office or artist's studio room with its own toilet and hidden laundry area. Emerge up onto the 1st level to an overwhelming oversized open plan living area that leads out onto 2 very cool outdoor retreat areas and well placed kitchen that allows you to entertain and be proud. A thoughtful design on the 2nd level smartly center's the family bathroom perfectly separating the 2 generous mirrored robe bedrooms and dedicated study space.