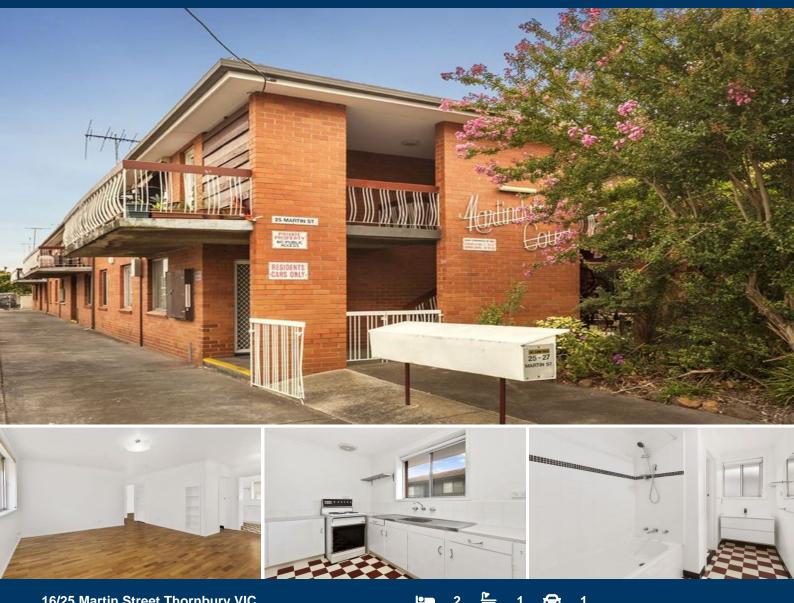

## 16/25 Martin Street Thornbury VIC

## Lifestyle, Location & Larger Than Most...

Loaded with personality, this top floor two-bedroom apartment perfectly blends functionality and charm, throughout its spacious and light filled updated interior. Positioned on the top floor, where no one passes your front door with even some creative outdoor space, it's further complimented by being a part of this vibrant lifestyle location and cool retro red brick building.

Come home to generous lounge and dining spaces which joins a separate kitchen with loads of cupboard and space, big bathroom smartly separating toilet and incorporating laundry, robed bedrooms and split system heating/cooling.

Welcome To Martindale Court...

| Туре           | : Apartment                               |
|----------------|-------------------------------------------|
| Date Available | e: Friday, 7th February 2020              |
| View           | : https://www.thebisiagent.com.au/lease/v |
|                | ic/north/thornbury/residential/apartment/ |
|                | 5625375                                   |