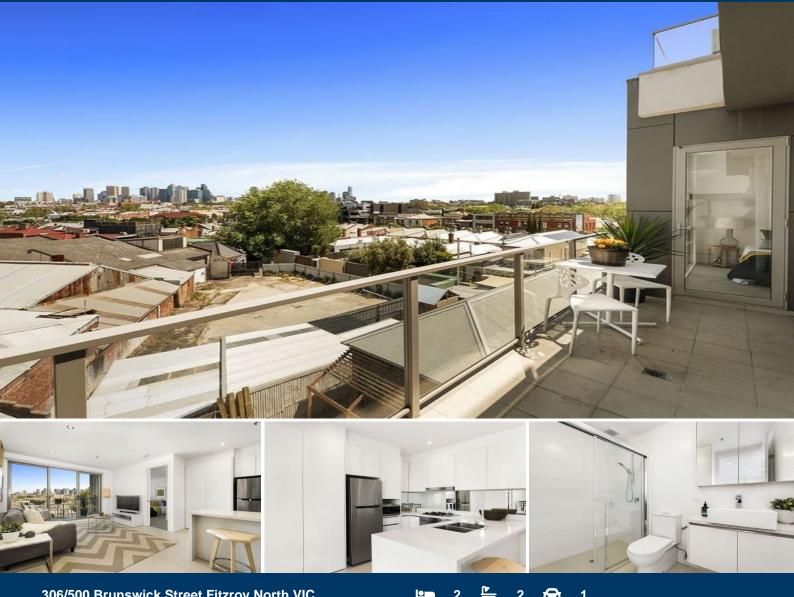

## A Royal Suite Deserves Real Views...

Imagine a home that lets you live in the heart of bustling Fitzroy, but feels like a luxurious weekend retreat? Then this absolute stunning WOW factor apartment, sets new standards for apartment living, inches away from vibrant dining, entertainment and transport.

A favorably city vista is sprawled over the entire apartment which perfectly leads outdoors to a romantic city skylight terrace from the expansive open plan living area. The state of the art kitchen is a picture of functionality with a strong focus around entertaining and the main bathroom confirms a dedicated fit out with it being fully tiled and Caesar stone finishes.

The attention to detail makes all the difference with superb finishes inside, combined with the latest visual interface security, two secure basement car parks and a separate storage area.

| Type<br>Date Available | : Apartment<br>e : Friday, 20th March 2020   |
|------------------------|----------------------------------------------|
| View                   | : https://www.thebisiagent.com.au/lease/v    |
|                        | ic/inner-city/fitzroy-north/residential/apar |
|                        | tment/5625400                                |