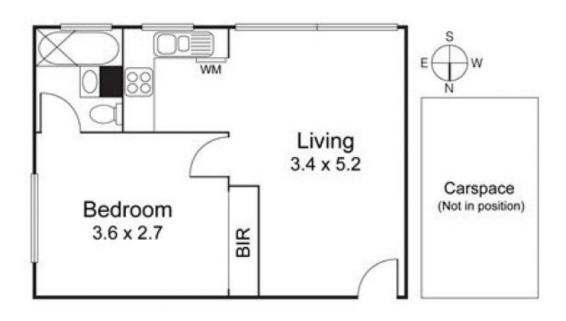

## A Smart Move Into Northcote...

Sit back and enjoy this rear ground floor apartment and be spoiled by its envied Rucker's Hill location, allowing you to be able to jump on a tram or train and access Melbourne CBD very easily or Northcote's night and dining hot spots in just minutes.

Advantaged by its surprisingly private and elevated corner position which uniquely shares only one wall, this cheerful apartments light filled interior will be easy to like or match and provides ample dining and living spaces in the generous open plan living area, cute kitchen with front loader washing machine provisions, robed bedroom, ensuite bathroom with the comfort of your own bath tub and easy off street car space.