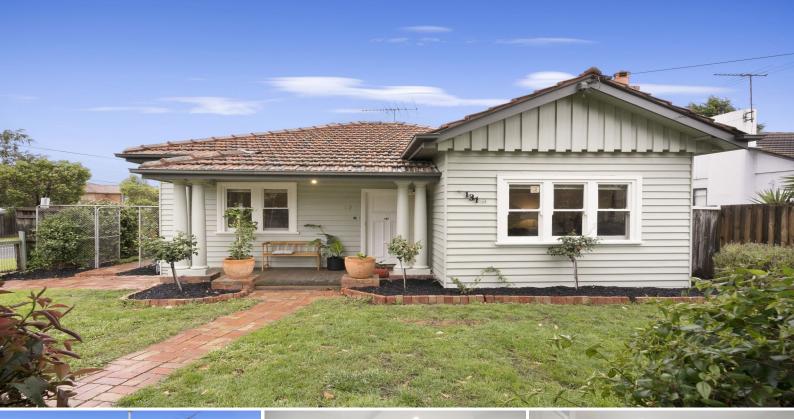

## A Beginning To Happy Days?

Classic period charm infuses effortlessly throughout this charmer, which has the right amount of space inside and outside, on this easy-care corner block with ample off-street parking, conveniently accessed via Lovelace Street.

Behind the romantic facade and via the classic verandah entrance, you will be graced with a welcoming hallway and warm polished floorboards throughout, which leads you through a free-flowing layout that features: 3 bedrooms, engaging lounge room, central family bathroom and a light filled kitchen and dining zone which perfectly connects to further entertaining outdoors.

Timeless elegance has been retained with decorative ceilings, wide cornices & skirting boards, picture rails, open fire place and with the added comforts of today's essentials of ducted heating, split system cooling, dishwasher and gas cooking.