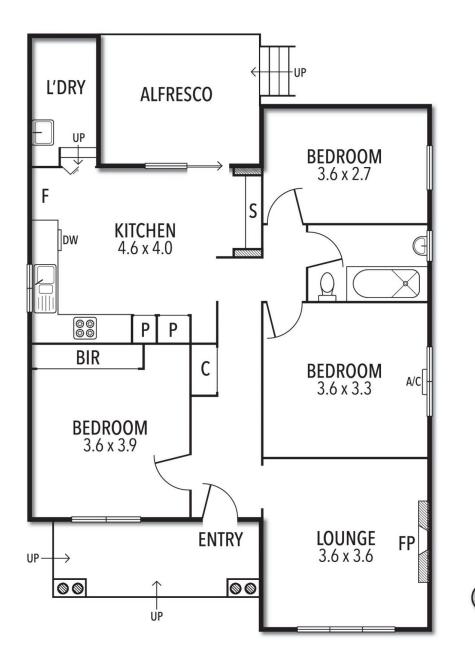

Behind the romantic facade and via the classic verandah entrance, you will be graced with a welcoming hallway and warm polished floorboards throughout, which leads you through a free-flowing layout that features: 3 bedrooms, engaging lounge room, central family bathroom and a light filled kitchen and dining zone which perfectly connects to further entertaining outdoors.

| -                     |                                           |
|-----------------------|-------------------------------------------|
| Туре                  | : House                                   |
| <b>Date Available</b> | : Thursday, 9th April 2020                |
| Land Size             | : 318 sqm                                 |
| View                  | : https://www.thebisiagent.com.au/lease/v |
|                       | ic/north/preston/residential/house/56254  |

2

07

Northcote Rental Department 03 9489 1030

THE ABOVE PLAN IS AN ARTIST'S IMPRESSION ONLY, IT INCLUDES ELEMENTS THAT ARE FOR DISPLAY PURPOSES ONLY AND MAY NOT BE TO SCALE. LANDSCAPING SHOWN IS INDICATIVE ONLY. DIMENSIONS ARE APPROXIMATE.