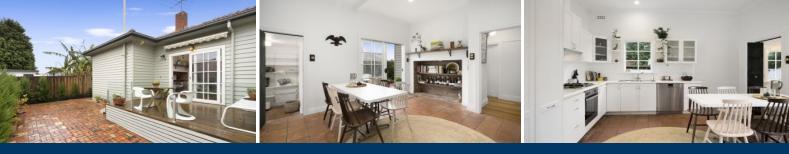

Behind the romantic facade and via the classic verandah entrance, you will be graced with a welcoming hallway and warm polished floorboards throughout, which leads you through a free-flowing layout that features: 3 bedrooms, engaging lounge room, central family bathroom and a light filled kitchen and dining zone which perfectly connects to further entertaining outdoors.

Timeless elegance has been retained with decorative ceilings, wide cornices & skirting boards, picture rails, open fire place and with the added comforts of today's essentials of ducted heating, split system cooling, dishwasher and gas cooking.