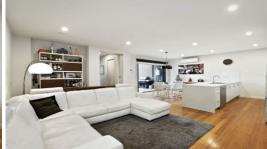

The open & airy upper middle floor offers a well-planned kitchen which oversees a spacious open plan dining & living zone complemented by floorboards & full height windows which captures loads of glorious sunshine & tree