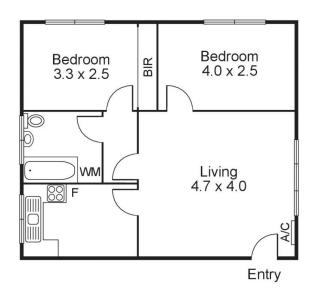

## Top Spot, Top Parkland Outlook & Top Northerly Aspect...

You will feel on top of the world in this top floor rear apartment that is soaked with sunshine throughout its spacious interior, located in this top position, sandwiched between High Street and St Georges Road conveniences and choice of lifestyle options.

Upon entrance you will instantly recognize why it's envied by others on this well managed small group of 8 as it offers a real sense of independence with a feeling that no one is peering on through its lovely big windows throughout a well planned living room, advantaged bedrooms that enjoy a soothing park outlook all year round, bathroom with laundry facilities and neat kitchen with gas stove.

Other positive attributes include: Security intercom entrance, split cooling/heating and off street parking.

You Won't Be Able To Top This...

Type : Apartment

Date Available: Wednesday, 13th May 2020

View : https://www.thebisiagent.com.au/lease/v ic/north/thornbury/residential/apartment/