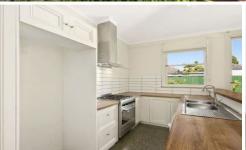

Exposed polished concrete floors complement the extension that offers a practical kitchen, nice bathroom and a pleasing open plan dining/living zone which seamlessly leads you outdoors into a private garden setting for relaxed and private alfresco entertaining.

Other Positive attributes include: Gas heating, gas cooking, dishwasher, good storage cupboards, separate toilet,

Type : House

Date Available: Saturday, 23rd May 2020

View : https://www.thebisiagent.com.au/lease/v