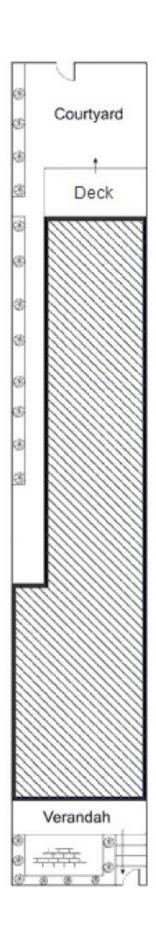

A lovely entrance hallway leads you through to 2 double robed bedrooms, formal living room, cute and practical kitchen, nice bathroom and laundry. The home office/dining room opens onto a beautiful, deck and astroturf courtyard sanctuary. Other positive attributes include polished floorboards throughout, gas cooking and continuous flow hot water, dishwasher, split system heating/cooling and an abundance of natural light not often found in a classic Victorian terrace.