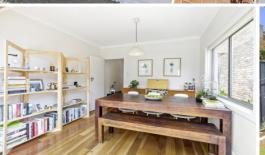

A lovely entrance hallway leads you through to 2 double robed bedrooms, formal living room, cute and practical kitchen, nice bathroom and laundry. The home office/dining room opens onto a beautiful, deck and astroturf courtyard sanctuary. Other positive attributes include polished floorboards throughout, gas cooking and continuous flow hot water, dishwasher, split system heating/cooling and an abundance of natural light not often found in a classic Victorian terrace.