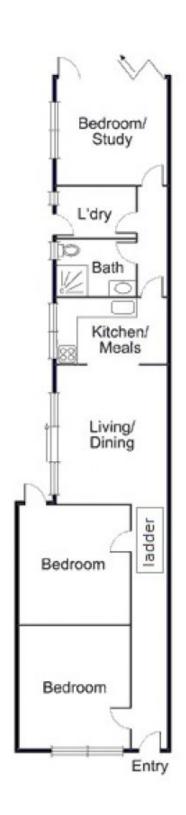

A lovely entrance hallway leads you through to 2 double robed bedrooms, formal living room, cute and practical kitchen, nice bathroom and laundry. The home office/dining room opens onto a beautiful, deck and astroturf courtyard sanctuary. Other positive attributes include polished floorboards throughout, gas cooking and continuous flow hot water, dishwasher, split system heating/cooling and an abundance of natural light not often found in a classic Victorian terrace.

Northcote Rental Department 03 9489 1030

Attic storage (not in position)

ladder