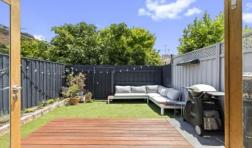

A lovely entrance hallway leads you through to 2 double robed bedrooms, formal living room, cute and practical kitchen, nice bathroom and laundry. The home office/dining room opens onto a beautiful, deck and astroturf courtyard sanctuary. Other positive attributes include polished floorboards throughout, gas cooking and continuous flow hot water, dishwasher, split system heating/cooling and an abundance of natural light not often found in a classic Victorian terrace.