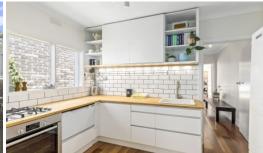

A lovely entrance hallway leads you through to 2 double robed bedrooms, formal living room, cute and practical kitchen, nice bathroom and laundry. The home office/dining room opens onto a beautiful, deck and astroturf courtyard sanctuary. Other positive attributes include polished floorboards throughout, gas cooking and continuous flow hot water, dishwasher, split system heating/cooling and an abundance of natural light not often found in a classic Victorian terrace.