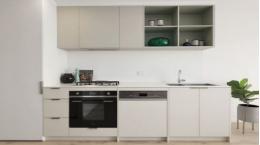

This eye-catching building, is an impressive architectural achievement, which runs through to a sleek interior with premium fittings and finishes that are sophisticated but also timeless. A very practical layout offers a natural flow outdoors to the oversized under cover North facing balcony from the light filled open plan living room, that is overseen by the expertly finished kitchen with SMEG appliances. The designer style bathroom suites and European laundry are also very thoughtfully planned and so is the exceptional storage options, with generous mirrored robes, linen cupboard, pantry and separate storage cage close to the designated underground car park.