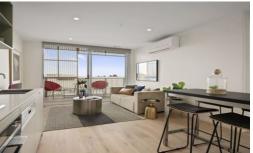

This eye-catching building, is an impressive architectural achievement, which runs through to a sleek interior with premium fittings and finishes that are sophisticated but also timeless. A very practical layout offers a natural flow outdoors to the oversized under cover North facing balcony from the light filled open plan living room, that is overseen by the expertly finished kitchen with SMEG appliances. The designer style bathroom suites and European laundry are also very thoughtfully planned and so is the exceptional storage options, with generous mirrored robes, linen cupboard, pantry and separate storage cage close to the designated underground car park.