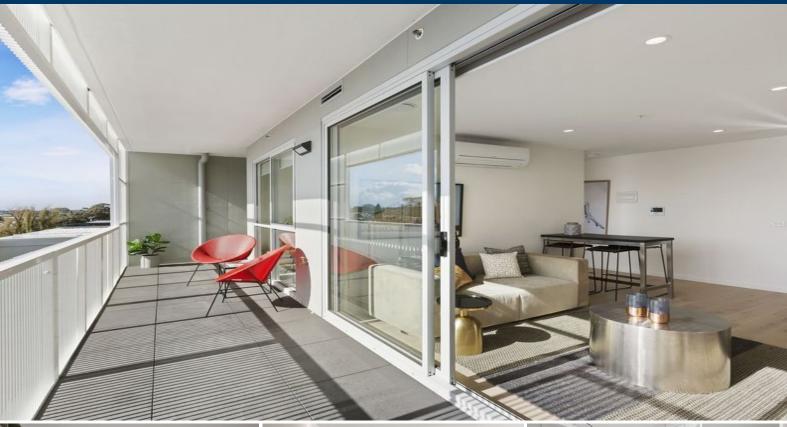

## Let The Sun Shine In...

Designed to deliver the perfect work life balance, is this young & distinctive North facing apartment, with equal parts of comfort, style and functionality, that offers everything you need on your doorstep to make life a pleasure.

This eye-catching building, is an impressive architectural achievement, which runs through to a sleek interior with premium fittings and finishes that are sophisticated but also timeless. A very practical layout offers a natural flow outdoors to the oversized under cover North facing balcony from the light filled open plan living room, that is overseen by the expertly finished kitchen with SMEG appliances. The designer style bathroom suites and European laundry are also very thoughtfully planned and so is the exceptional storage options, with generous mirrored robes, linen cupboard, pantry and separate storage cage close to the designated underground car park.