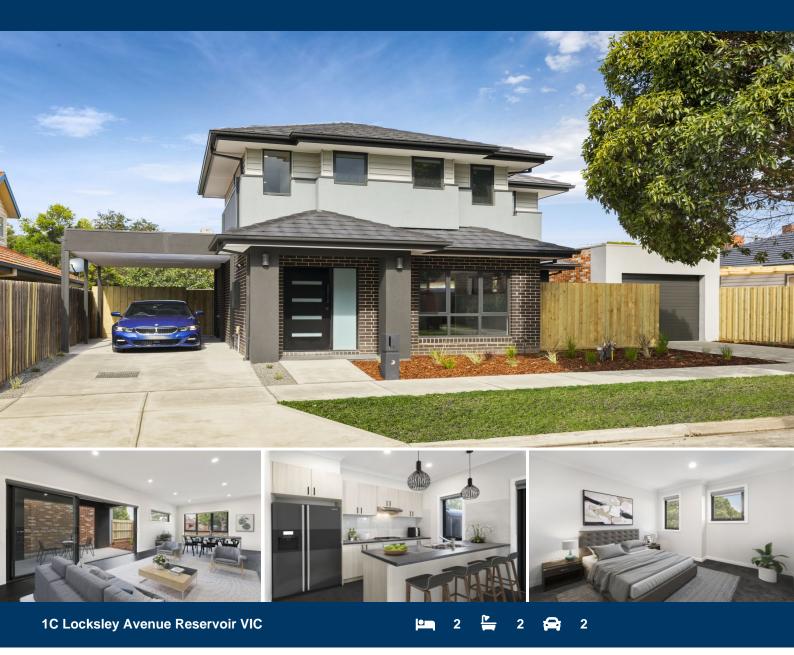

## It's Bigger Than You Think...

Soaked in sunshine, this young street facing town residence offers a larger than expected impressive design, with a warm relaxed feel and low maintenance appeal, not far from the delights and conveniences on Gilbert Road or Spring Street shops or Train Station.

The lower level showcases an entertainer's open plan living area which is perfectly planned around socialising in the kitchen or outside to fabulous undercover alfresco space. There is also a separate laundry area, 3rd toilet and great extra storage options. Your excitement will continue on the upper level with a standout master bedroom that offers its own ensuite, open study area, spacious 2nd robed bedroom and a family sized bathroom with bath.

Nice surprises & necessities include: Double carport, split system heating/cooling, gas cooking and lots more.

| -         | 0         | 0.0   | • |  |
|-----------|-----------|-------|---|--|
|           |           |       |   |  |
|           |           |       |   |  |
| Export Th |           | ootod |   |  |
| Expect Th | ie Uliexp | ecieu |   |  |