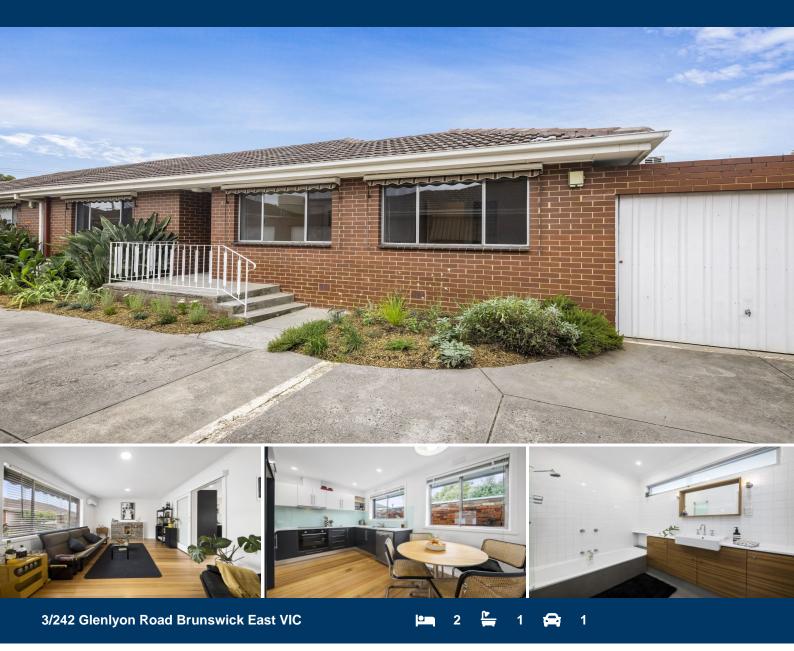

## Fashionable Villa...

When it comes to the world of the latest trends, this wide and inviting villa has all the right elements for a brilliant low-maintenance lifestyle. In this privileged location shops, transport & parklands are literally at your door, with the added benefits of enjoying an easy weekend stroll to the community organic food market.

Its house-like floorplan welcomes you through a hallway which leads you through its light-filled interior, showcasing a generous living room which easily connects into a well-planned eat-in kitchen setting. It also has a nice roomy bathroom with bathtub, separate toilet and separate laundry. Striking timber floorboards flow nicely throughout the home, with extra comforts that include: two split-system heating/cooling units, dishwasher, ceramic cooktop, robes in both bedrooms and gorgeous garden setting which leads into the lock-up garage/studio.

Spacious and well-designed, this home is more like a

| Туре                                     | : Unit                                     |
|------------------------------------------|--------------------------------------------|
| Date Available : Friday, 15th April 2022 |                                            |
| View                                     | : https://www.thebisiagent.com.au/lease/v  |
|                                          | ic/north/brunswick-east/residential/unit/6 |
|                                          | 917997                                     |