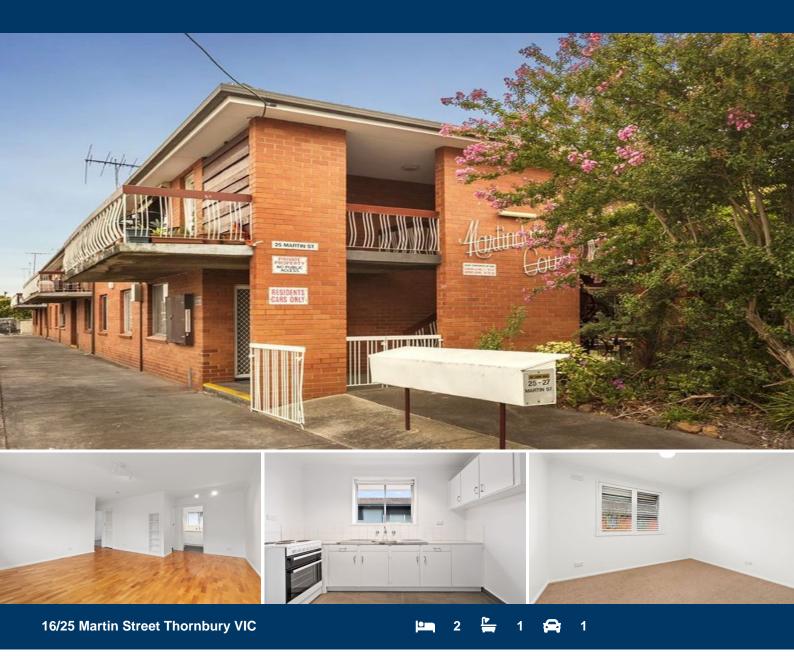

## Lifestyle, Location & Larger Than Most...

Loaded with personality, this top floor two-bedroom apartment perfectly blends functionality and charm, throughout its spacious and light filled updated interior. Positioned on the top floor, where no one passes your front door with even some creative outdoor space, it's further complimented by being a part of this vibrant lifestyle location and cool retro red brick building.

Come home to generous lounge and dining spaces which joins a separate kitchen with loads of cupboard and space, big bathroom smartly separating toilet and incorporating laundry, robed bedrooms and split system heating/cooling.

Welcome To Martindale Court...

| Туре           | : Apartment                                                                                       |
|----------------|---------------------------------------------------------------------------------------------------|
| Date Available | : Thursday, 19th May 2022                                                                         |
| View           | : https://www.thebisiagent.com.au/lease/v<br>ic/north/thornbury/residential/apartment/<br>6938827 |