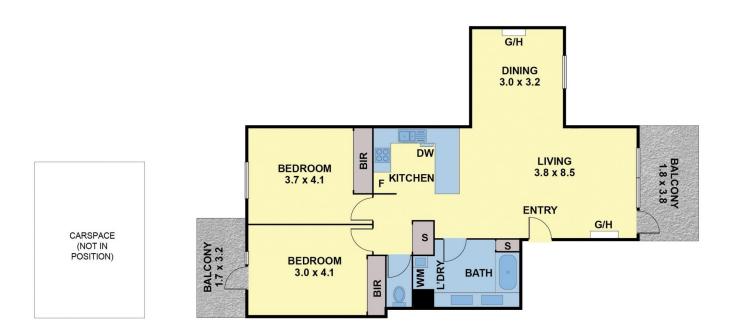

## Bigger Than Most & By The Beach...

Perched on the upper floor at the rear of this recognized development called 'Mandalay' this extra large 2 bedroom apartment is one that you will want to live in.

Showcasing a huge open plan living that smartly creates a large dining area that leads onto a small balcony, well equipped kitchen with dishwasher, robed bedrooms that have sea glimpses, big bathroom with bathtub, laundry facilities and under cover secure off street parking.