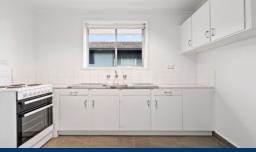

Come home to generous lounge and dining spaces which joins a separate kitchen with loads of cupboard & bench space, big bathroom smartly separating toilet and incorporating laundry, robed bedrooms and split system heating/cooling.