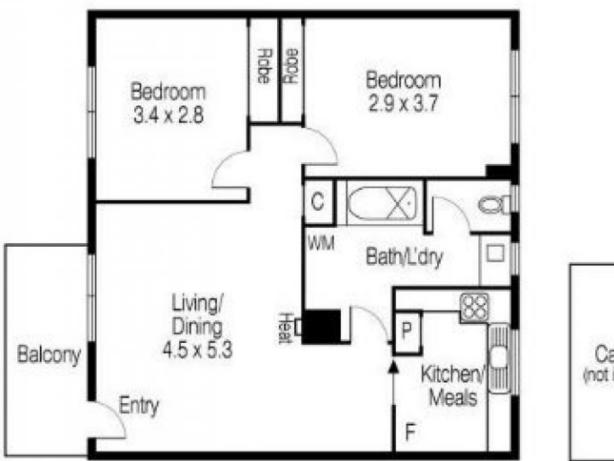

## Lifestyle, Location & Larger Than Most...

Loaded with personality, this top floor freshly painted two-bedroom apartment perfectly blends functionality and charm, throughout its spacious and light filled updated interior. Positioned on the top floor, where no one passes your front door with even some creative outdoor space, it's further complimented by being a part of this vibrant lifestyle location and cool retro red brick building.

Come home to generous lounge and dining spaces which joins a separate kitchen with loads of cupboard & bench space, big bathroom smartly separating toilet and incorporating laundry, robed bedrooms and split system heating/cooling.