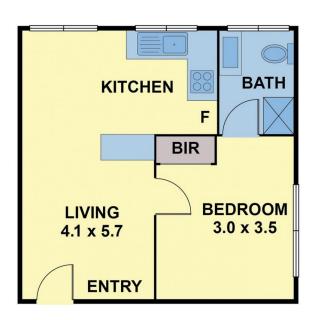

of only 9, where its community garden lets its residents potter planting or just enjoy gas bagging, amongst the peaceful garden setting.

A recently refreshed interior provides instant comfort to live in or lease straight out, offering a welcoming open plan living, workable kitchen, bathroom with laundry facilities and robed bedroom retreat which enjoys total privacy and a green outlook.

A superb lifestyle is complemented in this super quiet street allowing you to run or walk to parklands, increasing cafe culture and Dennis Train Station.

See you soon...

Type : Apartment

Date Available: Wednesday, 10th August 2022

View : https://www.thebisiagent.com.au/lease/vic/north/northcote/residential/apartment/

o/north/northcote/residential/apart

7097521

## 8/2-4 THOMSON STREET NORTHCOTE