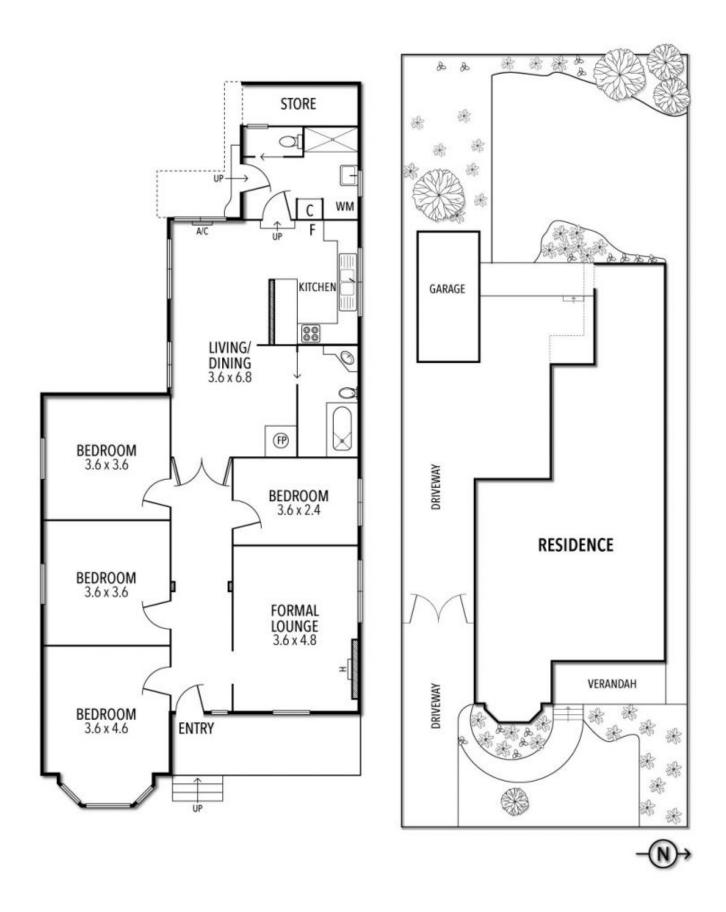

## Another BISI Property GONE At Auction...

High & Mighty Classic With The Perfect Family Plan...

In this exceptionally privileged prestige locality, set amongst the area's finest homes and advantaged for its peaceful outlook over Margaret Walker Reserve & HP Zwar Park opposite, is this much-loved solid brick Victorian. Set on a substantial elevated allotment of 545m2, this home offers excellent opportunities for enhancing or developing (STCA).

Vast proportions and a generous floor plan are hallmarks of this tightly held and highly regarded residence. The home also showcases 4 bedrooms, formal lounge room, comfortable bathroom, light filled kitchen and informal open plan living/dining area which naturally overlooks and leads into a glorious garden setting. It also includes: Wide side drive for ample off street parking, secure garage, gas cooking, split system heating/cooling & gas space heater, which confirms instant comfort.