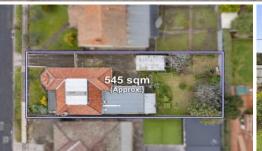

## Another BISI Property GONE At Auction...

High & Mighty Classic With The Perfect Family Plan...

In this exceptionally privileged prestige locality, set amongst the area's finest homes and advantaged for its peaceful outlook over Margaret Walker Reserve & HP Zwar Park opposite, is this much-loved solid brick Victorian. Set on a substantial elevated allotment of 545m2, this home offers excellent opportunities for enhancing or developing (STCA).

\$1,325,000

Type : House Land Size : 545 sqm

View: https://www.thebisiagent.com.au/sale/vic/no

rth/preston/residential/house/7138134

**John Bisignano** 03 9489 1030