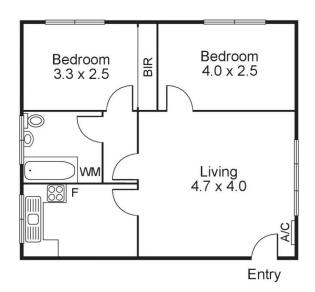

Upon entrance you will instantly recognize why it's envied by others on this well managed small group of 8 as it offers a real sense of independence with a feeling that no one is peering on through its lovely big windows throughout a well planned living room, advantaged bedrooms that enjoy a soothing park outlook all year round, bathroom with laundry facilities and neat kitchen with gas stove.

Other positive attributes include: Security intercom entrance, split cooling/heating and off street parking.

You Won't Be Able To Top This...

**Type**: Apartment

Date Available: Tuesday, 16th August 2022