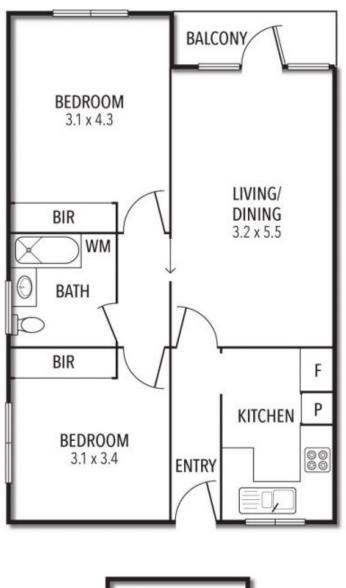

A premium ground floor position with its own entrance introduces you to a welcoming entrance hallway that leads you through its well planned layout that offers a separate kitchen, roomy living room with a lovely leafy outlook and sweet balcony, robed bedrooms and neat bathroom with laundry facilities.

w : https://www.thebisiagent.com.au/lease/v

ic/north/thornbury/residential/apartment/

7147106

THE ABOVE PLAN IS AN ARTIST'S IMPRESSION ONLY, IT INCLUDES ELEMENTS THAT ARE FOR DISPLAY PURPOSES ONLY AND MAY NOT BE TO SCALE. LANDSCAPING SHOWN IS INDICATIVE ONLY. DIMENSIONS ARE APPROXIMATE.