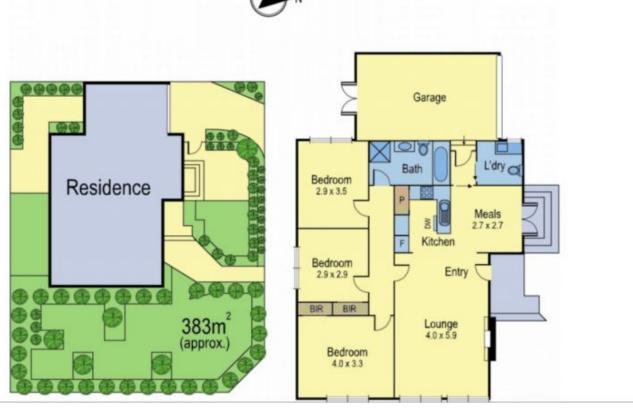

An immediate air of relaxed warmth is evident upon entrance with rich timber floorboards throughout a surprising spacious layout that provides a free flowing living and dining area, non pretentious kitchen and hallway smartly separating bedrooms and family bathroom. away from the entertaining focus.

Added extras include: Easy off-street parking for 2 cars via Clarendon St, single auto garage/home studio with internal access, 2 toilets, evaportative cooling, gas ducted heating, gas cooking, dishwasher, robes and so much more.