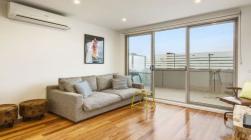

This 2-bedroom apartment comprises of stylish open plan living, well-planned and Smeg appointed Caesar stone kitchen, double vanity bathroom and sunlit terrace which will easily provide extra space for entertaining to enjoy a balmy evening of socialising. Other benefits include: Separate secure storage area, visual interface security, split system heating/cooling and easy secure basement car parks and a separate storage area.