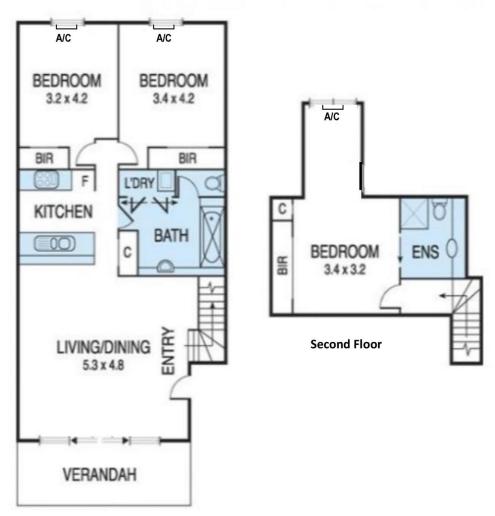

You will be greeted by cathedral ceilings, the lower level incorporates two bedrooms with robes, a central bathroom with a bathtub, well-appointed kitchen, and an open plan living/dining area with lovely natural light and your own peaceful balcony. Your excitement will continue on the upper level with a standout master bedroom that offers its own ensuite and open study area.

You Will Love Living Here ...

**First Floor**