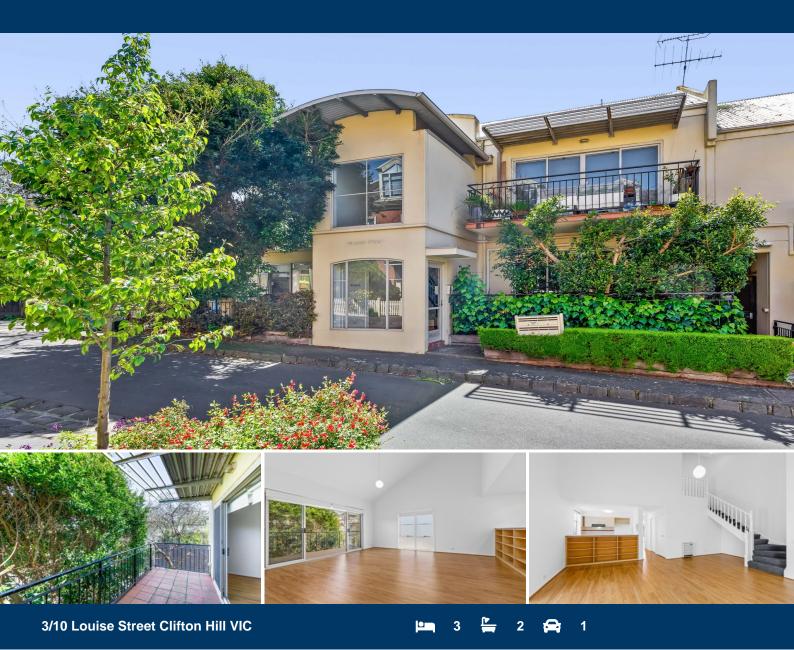

## Big, Bright & Peaceful...

In an attractive & secure complex with Yarra Bend parkland on your doorstep, this spacious pad has the right ingredients for you to call it home & to call your friends for some summer fun in this happening location surrounded by convenience.

You will be greeted by cathedral ceilings, the lower level incorporates two bedrooms with robes, a central bathroom with a bathtub, well-appointed kitchen, and an open plan living/dining area with lovely natural light and your own peaceful balcony. Your excitement will continue on the upper level with a standout master bedroom that offers its own ensuite and open study area.

Nice surprises & necessities include: Split system heating/cooling in each bedroom, dishwasher, intercom and secure undercover car space.

| Type<br>Date Available | : Townhouse<br>: Thursday, 13th October 2022  |
|------------------------|-----------------------------------------------|
| View                   | : https://www.thebisiagent.com.au/lease/v     |
|                        | ic/inner-city/clifton-hill/residential/townho |
|                        | use/7237614                                   |