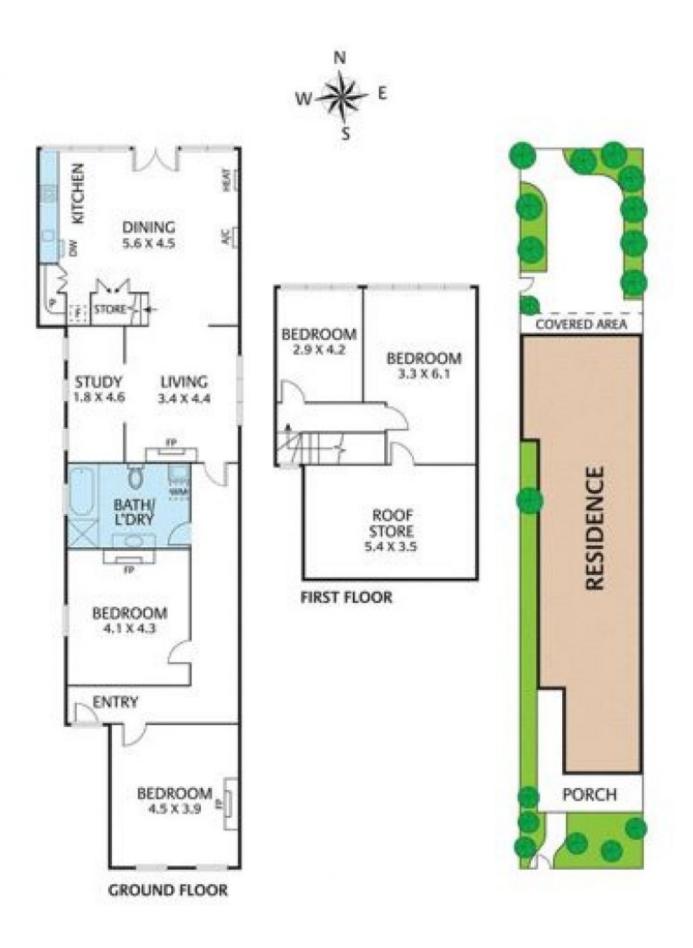

Set over 2 exciting levels offering a wealth of flexible living choices, the lower level offers a welcoming entrance that proceeds you through a flexible light filled floorplan that offers a optional 2nd living area, well planned kitchen which overlooks open plan living area and leads to the great outdoors for summer entertaining. The lower level also enjoys a designated home office or formal dining area, family bathroom while the upper levels enjoy 2 independent bedroom retreats.

Other loveable & everyday comforts include: Split system heating/cooling, dishwasher, gas cooking, gas heating, good storage, high decorative ceilings, ornate OFPs and hardwood floors throughout.

| Туре                                       | : House                                                                                       |
|--------------------------------------------|-----------------------------------------------------------------------------------------------|
| Date Available : Friday, 4th November 2022 |                                                                                               |
| View                                       | : https://www.thebisiagent.com.au/lease/v<br>ic/north/brunswick/residential/house/725<br>4380 |