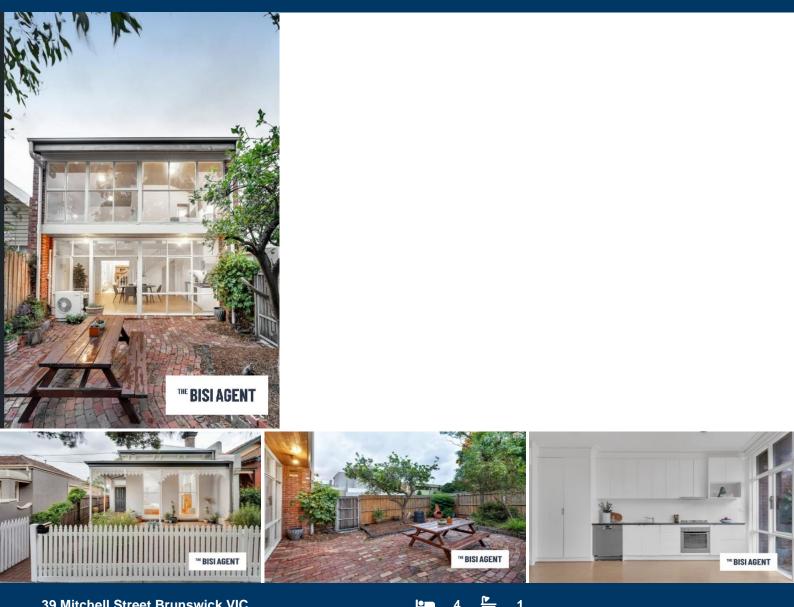

**39 Mitchell Street Brunswick VIC** 

## More Than Meets The Eye...

Beyond this striking Edwardian facade, is this gorgeous 4 bedroom home, perfectly placed in this super central location with public transport and cafes all just a moment's walk away from evolving Sydney Road.

Set over 2 exciting levels offering a wealth of flexible living choices, the lower level offers a welcoming entrance that proceeds you through a flexible light filled floorplan that offers a optional 2nd living area, well planned kitchen which overlooks open plan living area and leads to the great outdoors for summer entertaining. The lower level also enjoys a designated home office or formal dining area, family bathroom while the upper levels enjoy 2 independent bedroom retreats.

Other loveable & everyday comforts include: Split system heating/cooling, dishwasher, gas cooking, gas heating, good storage, high decorative ceilings, ornate OFPs and hardwood floors throughout.

| Туре                                       | : House                                                                                       |
|--------------------------------------------|-----------------------------------------------------------------------------------------------|
| Date Available : Friday, 4th November 2022 |                                                                                               |
| View                                       | : https://www.thebisiagent.com.au/lease/v<br>ic/north/brunswick/residential/house/725<br>4380 |