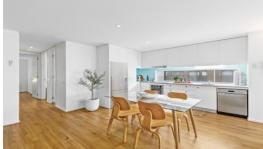

Upon entrance, you'll be immediately drawn to the large open living room which easily provides the ideal combination of living and dining that leads outdoors, which is overseen by a well-equipped kitchen. This stand out floorplan also offers a separate laundry, 2 toilets, direct bathroom access from the master bedroom suite and designated home office area.