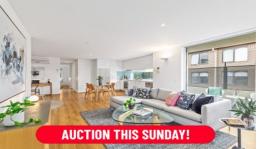

Upon entrance, you'll be immediately drawn to the large open living room which easily provides the ideal combination of living and dining that leads outdoors, which is overseen by a well-equipped kitchen. This stand out floorplan also offers a separate laundry, 2 toilets, direct bathroom access from the master bedroom suite and designated home office area.