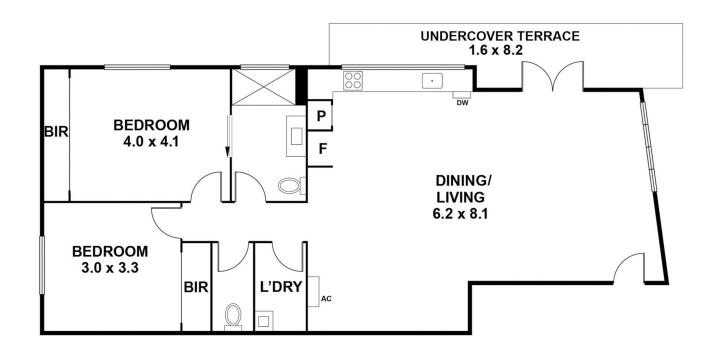

## When Size Matters?

Magnificently located at the top end of Pakington Street, so close to the envied lifestyle of the Kew junction and convenient tram line, is this extra spacious apartment which immediately highlights upon entry, functional living and entertaining spaces throughout its light filled layout.

Upon entrance, you'll be immediately drawn to the large open living room which easily provides the ideal combination of living and dining that leads outdoors, which is overseen by a well-equipped kitchen. This stand out floorplan also offers a separate laundry, 2 toilets, direct bathroom access from the master bedroom suite and designated home office area.

Added necessities & comforts include: Two undercover car spaces, split system heating/cooling, double built in robes, security intercom entrance, dishwasher and lots more.

Apartment Living Should All Be This Good?