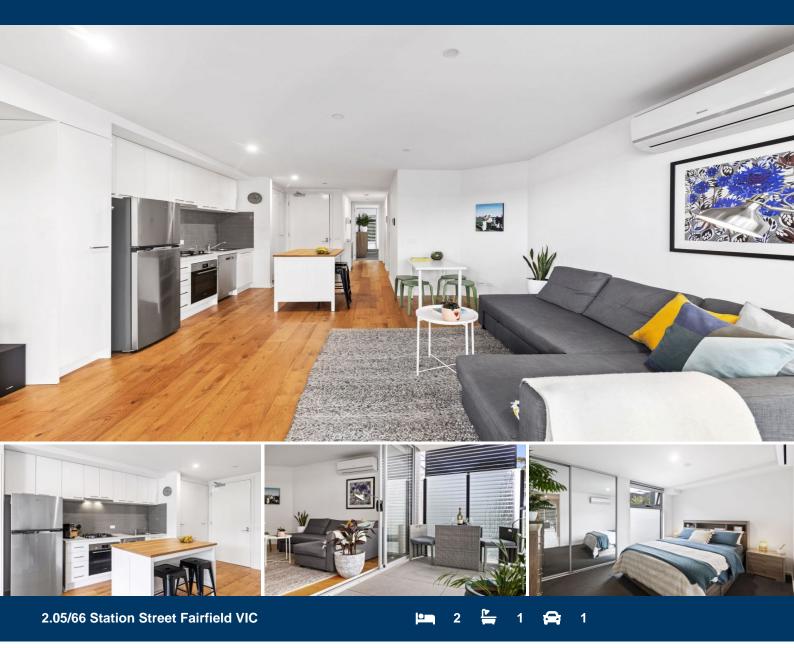

Favourably located at the rear on the 2nd floor of this 3-level development of only 14, is this youthful apartment that maximizes space, privacy, and good light perfectly throughout its well-planned floorplan, which is hard to find in modern developments.

A well-placed kitchen naturally oversees a practical open plan living/dining area which also favourably offers a seamless merge to outdoor entertaining to a full width outdoor terrace. A relaxing bathroom retreat is thoughtfully centered between the two mirrored robed bedrooms nicely away from everyday living. Added benefits include: Easy access off Station Street into secure undercover car park, storage cage, intercom entrance, split system