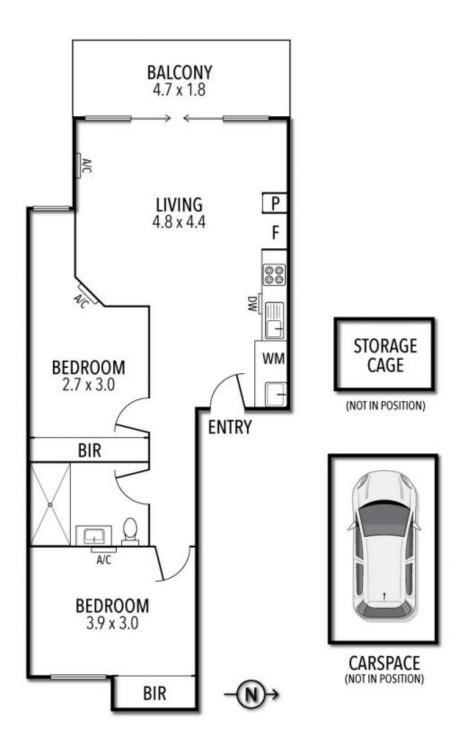

A well-placed kitchen naturally oversees a practical open plan living/dining area which also favourably offers a seamless merge to outdoor entertaining to a full width outdoor terrace. A relaxing bathroom retreat is thoughtfully centered between the two mirrored robed bedrooms nicely away from everyday living. Added benefits include: Easy access off Station Street into secure undercover car park, storage cage, intercom entrance, split system

## \$ 500,000

Type : Apartment

View : https://www.thebisiagent.com.au/sale/vic/north/fai rfield/residential/apartment/7290600

**John Bisignano** 03 9489 1030

THE ABOVE PLAN IS AN ARTIST'S IMPRESSION ONLY, IT INCLUDES ELEMENTS THAT ARE FOR DISPLAY PURPOSES ONLY AND MAY NOT BE TO SCALE. LANDSCAPING SHOWN IS INDICATIVE ONLY. DIMENSIONS ARE APPROXIMATE.