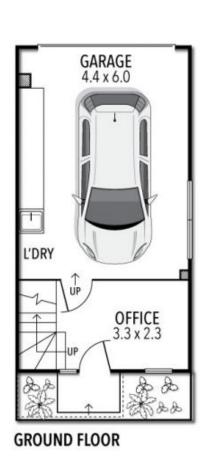

## Welcome On 2023 Here?

Amongst this loved community spirited development & envied for its private corner position which has its advantages allowing more windows on all levels, is this terrific 2 bedroom + separate home office residence with a roomy garage which will let you lock up your bike or car in it and create your own fitness studio all very easily, in the comfort of your own home.