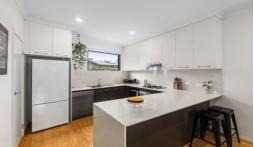

A naturally light filled open plan level is favourably overlooked by an impressive kitchen which perfectly designed around a practical island bench, making any chef's preparations easy and enjoyable, with a seamless flow outdoors. Other positive attributes are the bedrooms are placed away from everyday living, there is a dedicated entrance foyer which has good natural light allowing it to be a welcoming workspace and internal access into your garage/fitness studio. Added comforts and necessities include: Ducted heating/cooling, walk in pantry, dishwasher, gas cooking, double bedrooms with great