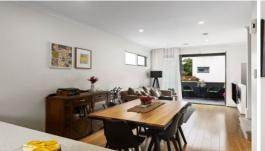

A naturally light filled open plan level is favourably overlooked by an impressive kitchen which perfectly designed around a practical island bench, making any chef's preparations easy and enjoyable, with a seamless flow outdoors. Other positive attributes are the bedrooms are placed away from everyday living, there is a dedicated entrance foyer which has good natural light allowing it to be a welcoming workspace and internal access into your garage/fitness studio. Added comforts and necessities include: Ducted heating/cooling, walk in pantry, dishwasher, gas cooking, double bedrooms with great