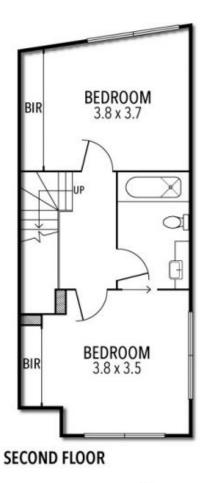

A naturally light filled open plan level is favourably overlooked by an impressive kitchen which perfectly designed around a practical island bench, making any chef's preparations easy and enjoyable, with a seamless flow outdoors. Other positive attributes are the bedrooms are placed away from everyday living, there is a dedicated entrance foyer which has good natural light allowing it to be a welcoming workspace and internal access into your garage/fitness studio. Added comforts and necessities include: Ducted heating/cooling, walk in pantry, dishwasher, gas cooking, double bedrooms with great