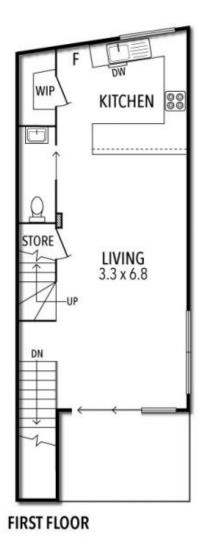

A naturally light filled open plan level is favourably overlooked by an impressive kitchen which perfectly designed around a practical island bench, making any chef's preparations easy and enjoyable, with a seamless flow outdoors. Other positive attributes are the bedrooms are placed away from everyday living, there is a dedicated entrance foyer which has good natural light allowing it to be a welcoming workspace and internal access into your garage/fitness studio. Added comforts and necessities include: Ducted heating/cooling, walk in pantry, dishwasher, gas cooking, double bedrooms with great