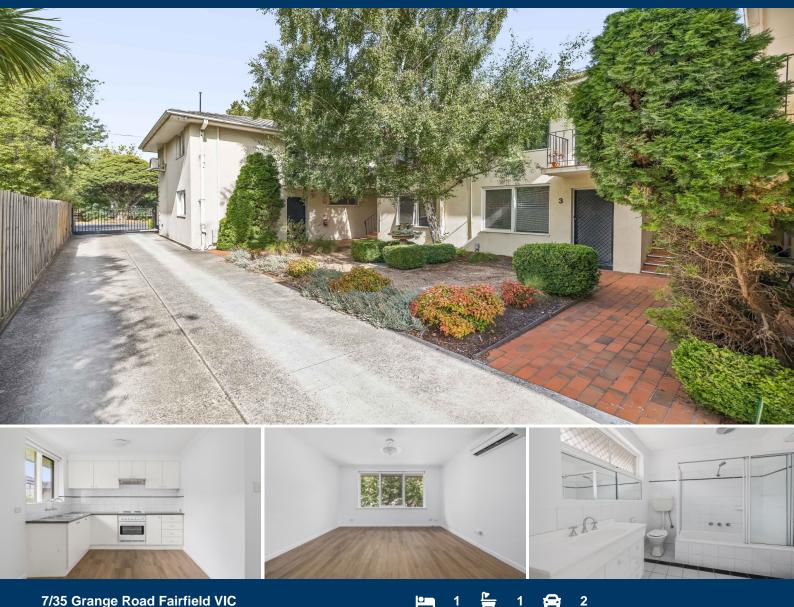

## Let The Sun Shine In...

Lift up your spirits, this apartment has an uplifting floorplan, up on the top floor confident that you will like its good natural light and private position on this small secure boutique block of 10 with the added bonus of a separate laundry or store room.

Fresh & young interior offers a separate bathroom, entrance hall, mirrored robed bedroom, open plan living, nice kitchen, split system heating/cooling, secure off street parking and intercom entrance.

Premium location within walking distance of sensational retail & cafe strips of Station Street, Fairfield & Alphington Train Stations, Boathouse and is in easy access to Eastern Freeway.

Love & Live Life Now...