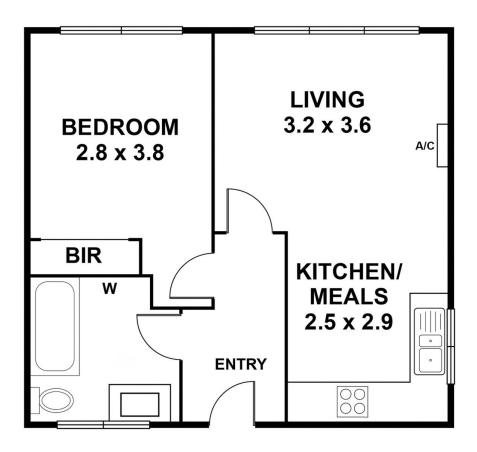

Fresh & young interior offers a separate bathroom, entrance hall, mirrored robed bedroom, open plan living, nice kitchen, split system heating/cooling, secure off street parking and intercom entrance.

View

: https://www.thebisiagent.com.au/lease/v ic/north/fairfield/residential/apartment/74 23258

THE ABOVE PLAN IS AN ARTIST'S IMPRESSION ONLY, IT INCLUDES ELEMENTS THAT ARE FOR DISPLAY PURPOSES ONLY AND MAY NOT BE TO SCALE. LANDSCAPING SHOWN IS INDICATIVE ONLY. DIMENSIONS ARE APPROXIMATE.