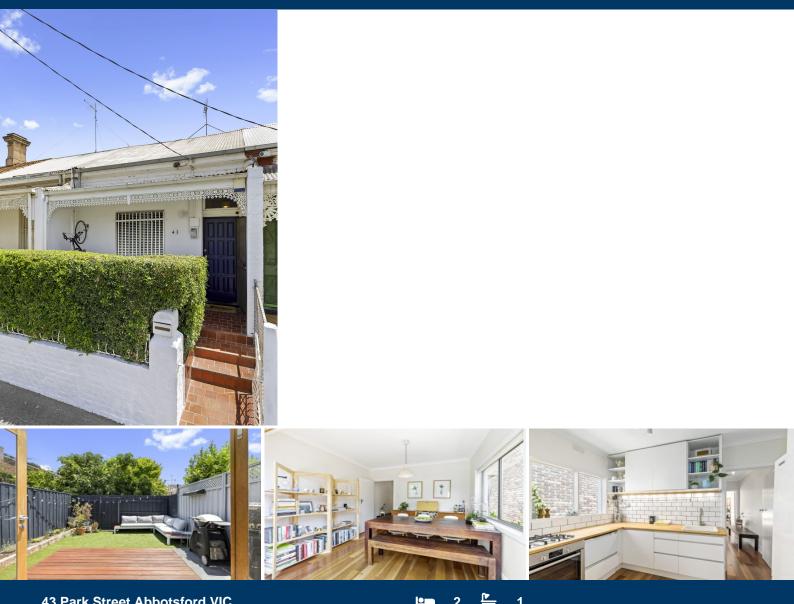

43 Park Street Abbotsford VIC

## Super Cute Victorian With More Than Meets The Eye?

Enjoying a prime lifestyle location is this renovated charmer, which sets the scene perfectly indoors for the ideal designated home office space and outdoors for a memorable entertaining space in your own garden sanctuary.

A lovely entrance hallway leads you through to 2 double robed bedrooms, formal living room, cute and practical kitchen, nice bathroom and laundry. The home office/dining room opens onto a beautiful, deck and astroturf courtyard Other positive attributes include: Polished sanctuary. floorboards throughout, gas cooking, continuous flow hot water, dishwasher, split system heating/cooling and an abundance of natural light not often found in a classic Victorian terrace.

It also offers loads of loveable warmth and character you have been searching for with the excitement of being moments away from the happening end of Victoria Street,

| Туре           | : House                                                                                             |
|----------------|-----------------------------------------------------------------------------------------------------|
| Date Available | : Friday, 17th March 2023                                                                           |
| View           | : https://www.thebisiagent.com.au/lease/v<br>ic/inner-city/abbotsford/residential/house<br>/7466865 |