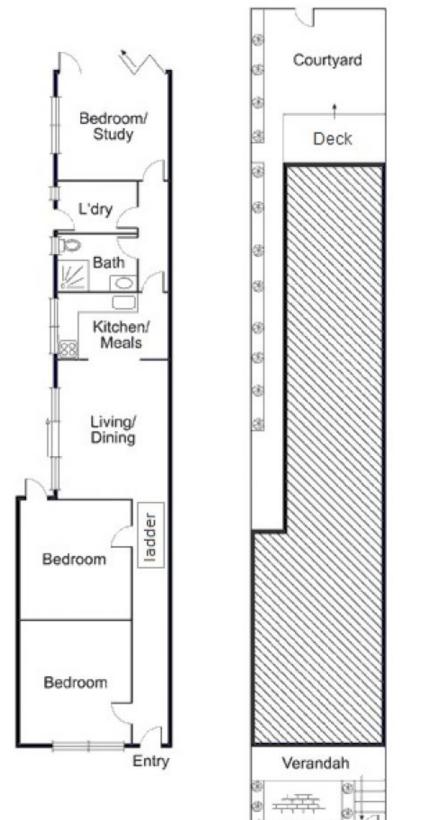

A lovely entrance hallway leads you through to 2 double robed bedrooms, formal living room, cute and practical kitchen, nice bathroom and laundry. The home office/dining room opens onto a beautiful, deck and astroturf courtyard Other positive attributes include: Polished sanctuary. floorboards throughout, gas cooking, continuous flow hot water, dishwasher, split system heating/cooling and an abundance of natural light not often found in a classic Victorian terrace.

Attic storage (not in position)