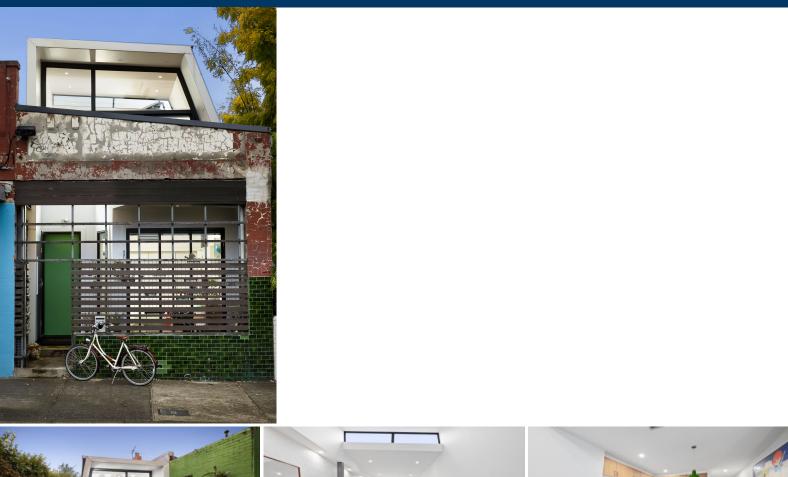

## Knuckle House?

Clean-lined simplicity of contemporary Japanese urban architecture has been perfected to this former bakery shop, which has been transformed into a spectacular home, promising to deliver a home full of personality and functionality truly one of a kind.

Amazing natural light delivers some of the winning effects but so too, does the in-leaning form of the upper-floor elevation that lends attic-like charm to the main bedroom domain with its own bathroom and a wonderful open home office setting or 2nd living room option, kept private behind the brick parapet enjoying city views when the nature strip tree loses its leaves or westerly sunsets all from a cool balcony retreat.

The Quirky, concrete slab underlies the downstairs interior that comfortably caters for entertaining, opening out onto to a decked courtyard garden and a free-flowing open plan living that easily accommodates dining and living all in one.