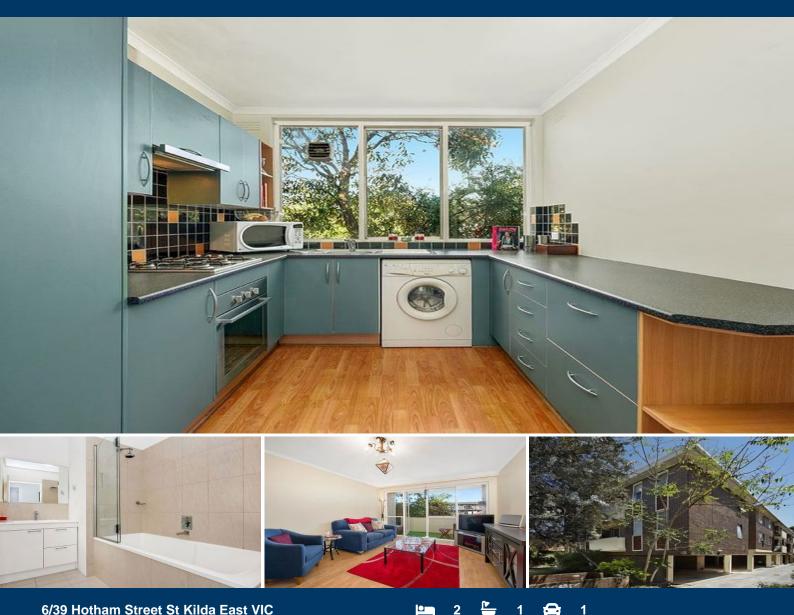

## **Big, Bright & Balcony...**

This first floor apartment's interior will be easy to like and match while its location puts you in the right spot to simply enjoy a carefree convenient lifestyle.

A smart floor plan offers an entrance hallway, extra spacious bedrooms, separate master chef kitchen, extra nice bathroom with bath tub, separate toilet, and engaging lounge room with a sweet summer's balcony that enjoys distant views.

Other extras include: Under building parking, split system heating/cooling, bath tub, gas cooking, polished floorboards, washing machine facilities, and built in robes

Living Here Will Be Easy ...

| Type<br>Date Availabl<br>View | : Apartment<br>e: Friday, 5th May 2023<br>: https://www.thebisiagent.com.au/lease/v<br>ic/bayside/st-kilda-east/residential/apart |
|-------------------------------|-----------------------------------------------------------------------------------------------------------------------------------|
|                               | ment/7548698                                                                                                                      |