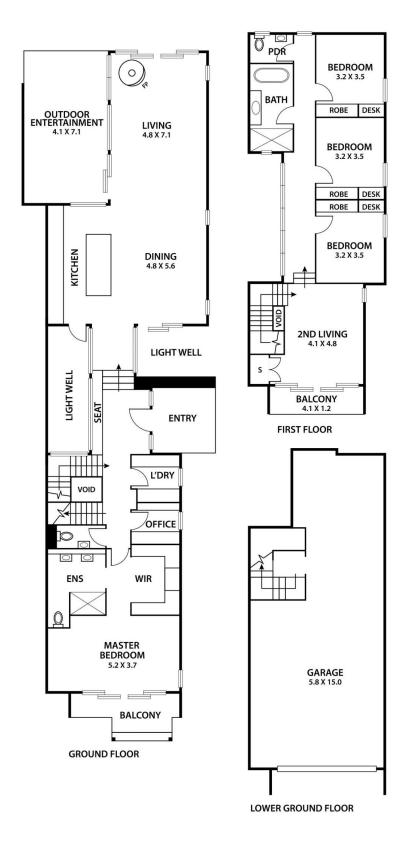

Floor to ceiling windows dominates the lower level of this home, showing off the very second you step in. Wander through and you are in the heart of the property, which impresses with vast living and dining areas which all overlook and flow directly to the great outdoors. The crowning glory of this level is the exclusive stunning kitchen, which will impress all home chefs with its oversized island bench. The lower level also reveals a stunning independent master bedroom retreat which enjoys its own outdoor area and seamlessly connects the dressing area & ensuite perfectly. Host to this level is also a dedicated