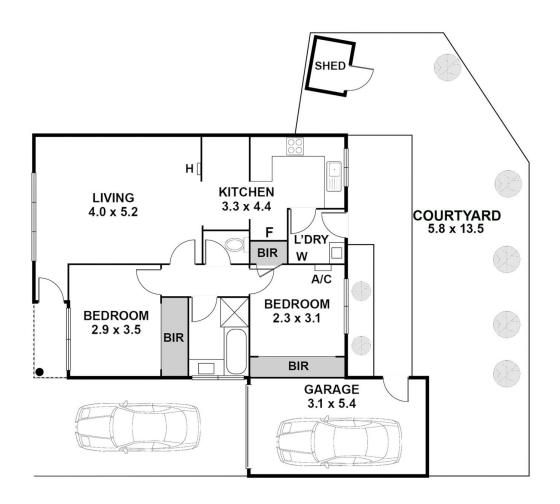

Its spacious & light filled layout offers welcoming living & dining spaces which naturally proceeds into a perfectly planned kitchen with causal meals bench. This thoughtfully planned interior also smartly separates two robed bedrooms, nice bathroom and separate toilet away from everyday living. Other positive attributes include: Separate laundry, gas heating, gas cooking, split system cooling and huge backyard with direct access into the single lockup garage with an extra car space at the front, if you decide to