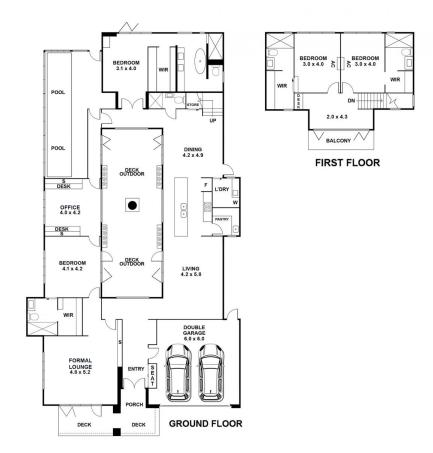

## THE BISI AGENT

14 Shiers Street Alphington VIC

5

9

**Expect The Unexpected....** 

With a vision to create a home that feels more like a resort inspired by Mediterranean holidays, was the architect's brief & their mission was accomplished perfectly, compliments of an amazing central courtyard design, instantly creating a remarkable entertainer's dream of a home, from the very moment you walk in.

A glorious link of functionality & pure enjoyment was achieved also by its Northern orientation, which naturally filters through the entire vast open plan living, dining and kitchen all spilling out onto that spectacular central courtyard setting, creating a huge indoor/outdoor entertaining zone. For a more formal setting the gracious loungeroom, instantly sets the scene for a comfy movie night, while the versatility of the spectacular pool area reconfirms this home's entertaining focus.

The lower level is also host to two bedrooms with their own ensuites, with one being more grandeur with its sumptuous

\$ 2,925,000

Type : House Land Size : 607 sqm

**View**: https://www.thebisiagent.com.au/sale/vic/no

rth/alphington/residential/house/7698293

**John Bisignano** 03 9489 1030

THE ABOVE PLAN IS AN ARTIST'S IMPRESSION ONLY, IT INCLUDES ELEMENTS THAT ARE FOR DISPLAY PURPOSES ONLY AND MAY NOT BE TO SCALE. LANDSCAPING SHOWN IS INDICATIVE ONLY. DIMENSIONS ARE APPROXIMATE.