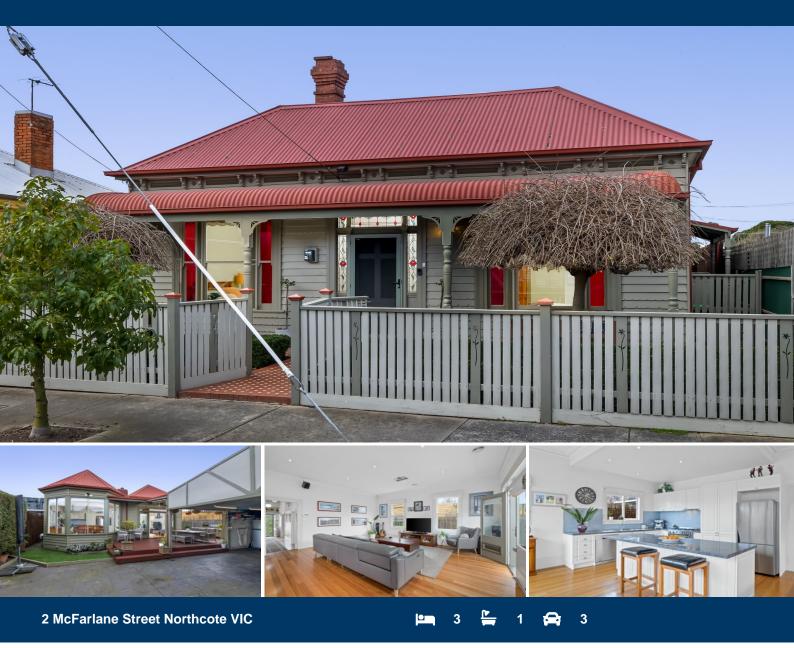

## Home Is Where The Heart Is?

Classic period charm infuses effortlessly throughout this charmer, which has the right amount of space inside and outside for those starting out or downsizing, on this easy-care block with a rare inner city find, a side driveway and ample off street parking options.

Behind the romantic facade and via the classic verandah entrance, you will be graced with a welcoming hallway and warm polished floorboards throughout, which leads you through a free-flowing layout that features: 3 bedrooms, central family bathroom and thoughtfully planned kitchen that oversees the open plan living zone which perfectly connects to further entertaining options outdoors.

Timeless elegance has been retained with decorative ceilings, lead lighting, wide cornices & skirting boards, picture rails, open fireplace and with the added comforts of today's essentials of ducted heating, evaporative cooling, 2 toilets, separate laundry, dishwasher and gas cooking.