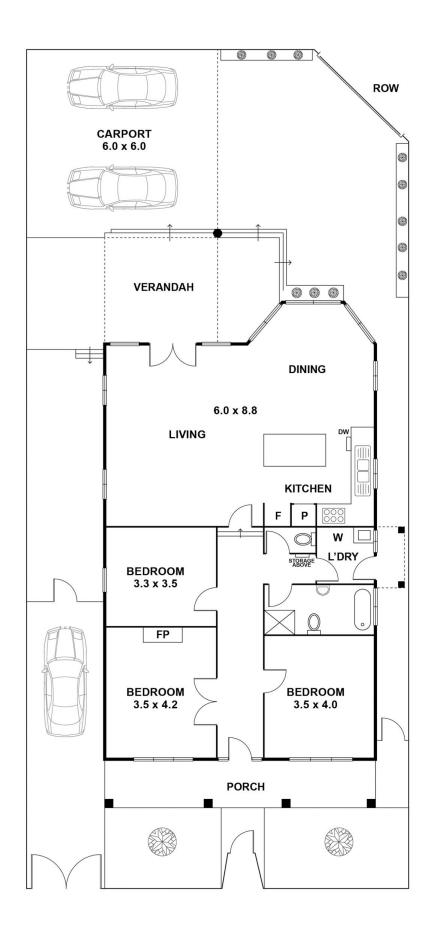

Behind the romantic facade and via the classic verandah entrance, you will be graced with a welcoming hallway and warm polished floorboards throughout, which leads you through a free-flowing layout that features: 3 bedrooms, central family bathroom and thoughtfully planned kitchen that oversees the open plan living zone which perfectly connects to further entertaining options outdoors.

## \$1,870,000

Type : House

View : https://www.thebisiagent.com.au/sale/vic/north/no rthcote/residential/house/7722352

**John Bisignano** 03 9489 1030

THE ABOVE PLAN IS AN ARTIST'S IMPRESSION ONLY, IT INCLUDES ELEMENTS THAT ARE FOR DISPLAY PURPOSES ONLY AND MAY NOT BE TO SCALE. LANDSCAPING SHOWN IS INDICATIVE ONLY. DIMENSIONS ARE APPROXIMATE.