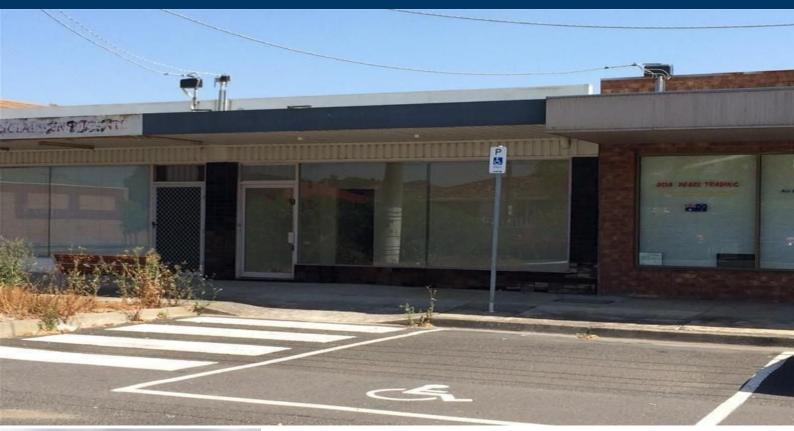

## THE BISI AGENT

**30 Gertz Avenue Reservoir VIC** 

## **Options Galore...**

This solid brick shop of 90 sqm is suitable for a variety of uses including but not limited to beauty, office, medical, retail, dance or the perfect artist's studio.

Rear secured onsite parking via lane way and there is ample on street customer parking within this soon to be thriving little strip.

Please Note : Updated photos will be uploaded shortly.

Ready When You Are ...