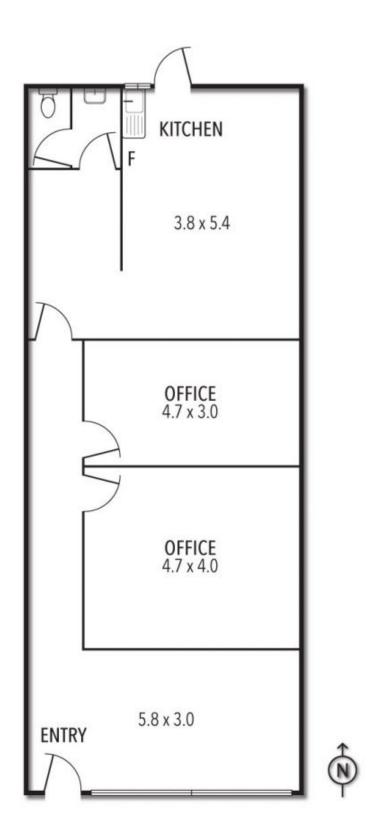

## \$500 Per Week

View

| Туре     |      | : Offices |
|----------|------|-----------|
| Duilding | Sizo | 1 00 agm  |

Building Size : 90 sqm

: https://www.thebisiagent.com.au/lease/v ic/north/reservoir/commercial/offices/800 3635

John Bisignano 03 9489 1030

Mark Bisignano 03 9489 1030

THE ABOVE PLAN IS AN ARTIST'S IMPRESSION ONLY, IT INCLUDES ELEMENTS THAT ARE FOR DISPLAY PURPOSES ONLY AND MAY NOT BE TO SCALE. LANDSCAPING SHOWN IS INDICATIVE ONLY. DIMENSIONS ARE APPROXIMATE.